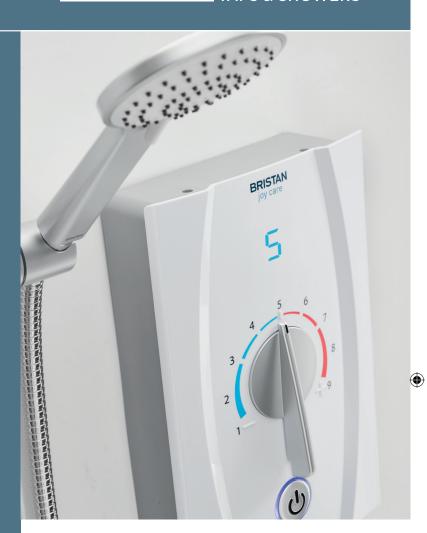

#### **EASE OF USE**

Soft touch button, LED readout; audible bleeps (can be deactivated), different dial options & contrasting finishes. Unique warm up mode highlights when the shower has reached the selected temperature.

#### **HIGHEST SAFETY**

Maximum temperature setting & auto shut off to prevent scalding. Factory settings can be adjusted at installation to suit the user requirements.