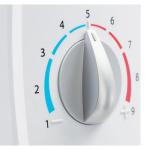

#### **EASE OF USE**

Soft touch button, LED readout; audible bleeps (can be deactivated), different dial options & contrasting finishes. Unique warm up mode highlights when the shower has reached the selected temperature.

#### **HIGHEST SAFETY**

Maximum temperature setting & auto shut off to prevent scalding. Factory settings can be adjusted at installation to suit the user requirements.