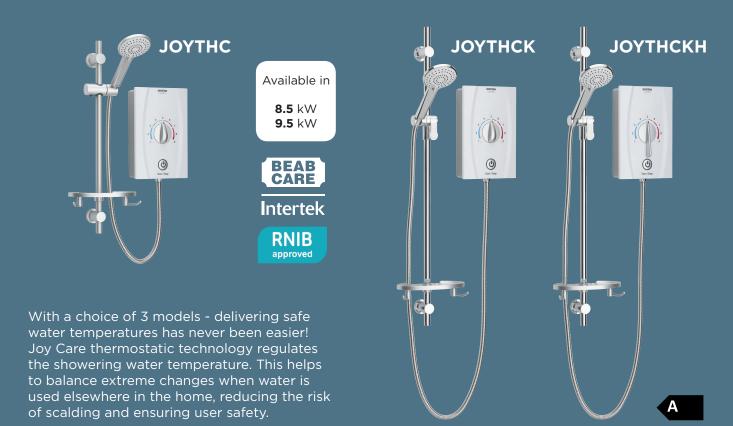

### **INCLUSIVE DESIGN**

Designed for all family member usage. Choose from 3 model options with different kit lengths and control dials.

Visit **WWW.BRISTAN** to see our complete electric shower range, suitable for any installation.

### **JOY CARE**

THERMOSTATIC ELECTRIC SHOWER

Joy Care, a BEAB Care and RNIB (Royal National Institute of Blind People) endorsed shower from Bristan, takes into account the needs of the elderly and people with disabilities, without compromising on style or performance. Designed for all family use, these showers won't look out of place in any bathroom setting.