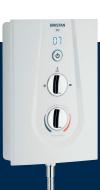

### **JOY CARE**

THERMOSTATIC ELECTRIC SHOWER

Joy Care, a BEAB Care and RNIB (Royal National Institute of Blind People) endorsed shower from Bristan, takes into account the needs of the elderly and people with disabilities, without compromising on style or performance. Designed for all family use, these showers won't look out of place in any bathroom setting.

What makes Joy care different is not only safety and ease of use but the inclusion of unique features such as an LED digital setting readout and warm up mode. Our Joy Care shower is both stylish and practical for those who have different showering requirements and where specifier peace of mind is essential.

Additional features such as a phased shutdown helps to reduce limescale build up which in turn extends the life of the shower. Coupled with thermostatic technology for ultimate water temperature consistency, (regardless of water being used elsewhere in the home) Joy Care is the perfect shower for ultimate user safety.