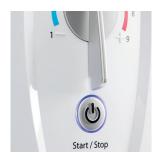

#### **EASE OF USE**

Soft touch button, LED readout; audible bleeps (can be deactivated), different dial options & contrasting finishes. Unique warm up mode highlights when the shower has reached the selected temperature.

What makes Joy care different is not only safety and ease of use but the inclusion of unique features such as an LED digital setting readout and warm up mode. Our Joy Care shower is both stylish and practical for those who have different showering requirements and where specifier peace of mind is essential.