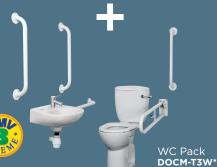

# SPECIFYING WITH CONFIDENCE

We aim to help make it as easy as possible to select the right additional products to complete your specification.

\*products available in blue or white finish.

(Also available in grey and stainless steel finishes as special order)