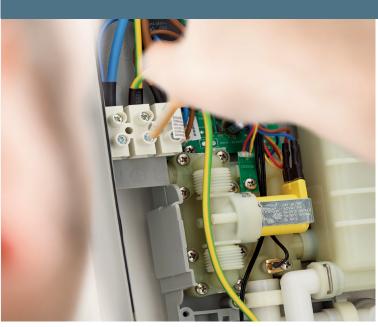

### SIMPLE COMMISSIONING

Flexible fit with multiple water and cable entry points, digital fault code display and simple commissioning means a fast, fuss-free, new or replacement installation.

### **Perfect Replacement Shower**

Multiple water inlet and electrical cable entry points

EXCEPTIONAL PERFORMANCE. AFFORDABLE STYLE.