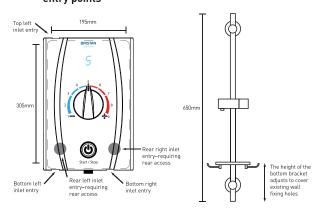

### SIMPLE COMMISSIONING

Flexible fit with multiple water and cable entry points, digital fault code display and simple commissioning means a fast, fuss-free, new or replacement installation.

### **Perfect Replacement Shower**

Multiple water inlet and electrical cable entry points

EXCEPTIONAL PERFORMANCE. AFFORDABLE STYLE.