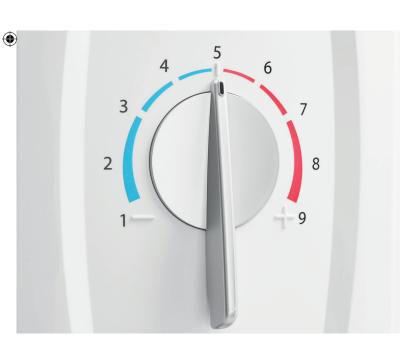

#### **EASE OF USE**

Soft touch button, LED readout; audible bleeps (can be deactivated), different dial options & contrasting finishes. Unique warm up mode highlights when the shower has reached the selected temperature.

What makes Joy care different is not only safety and ease of use but the inclusion of unique features such as an LED digital setting readout and warm up mode. Our Joy Care shower is both stylish and practical for those who have different showering requirements and where specifier peace of mind is essential.