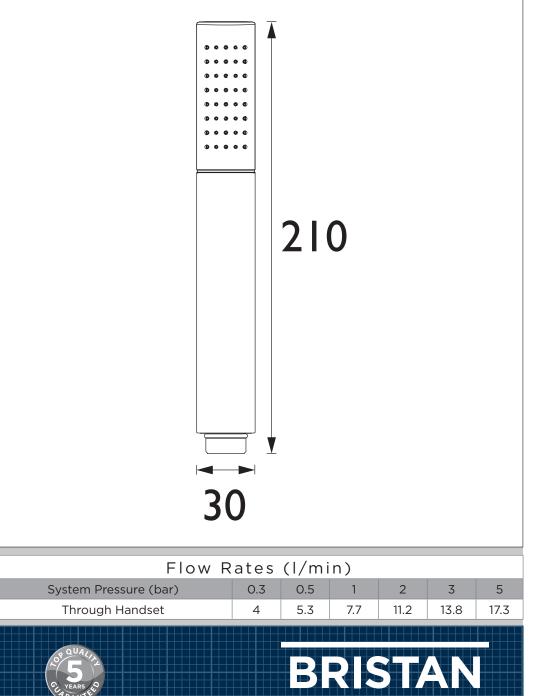

## Dimensions (measurements in mm)

## A12011 C

| Specification                   |                                   |
|---------------------------------|-----------------------------------|
| Main Construction Material:     | ABS                               |
| Contemporary or Traditional:    | Contemporary                      |
| Connection Inlet:               | G 1/2"                            |
| Plumbing System Requirements:   | Suitable for all plumbing systems |
| Minimum Dynamic Pressure (bar): | 0.3 bar                           |
| Maximum Dynamic Pressure (bar): | 5 bar                             |