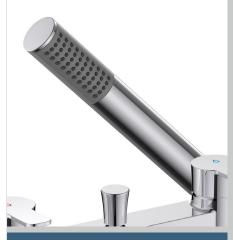

## Chrome Handset

## Features:

- Tap not included.
  A hard-wearing, flawless, scratch resistant chrome finish that lasts for years. Salt spray tested to ensure added durability.
- Rub clean limescale and debris build-up is quickly and easily removed by rubbing a finger or a cloth over the nozzles.