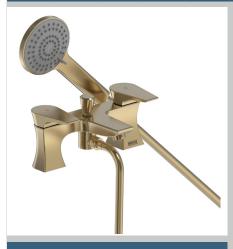

## HOURGLASS Tap Range Hourglass Bath Shower Mixer Tap

**Brushed Brass** 

D2

## Features:

- Everything you need in the box including flexible tails so nothing to buy separately.
- Long life 1/4 turn ceramic disc valves for added durability and smooth control.
- Robust metal fixing nut to secure the tap in place reducing the risk of loosening over time.
- On-trend brushed brass finish to make a statement in your bathroom.
- 10 year parts and 1 year labour guarantee for peace of mind.