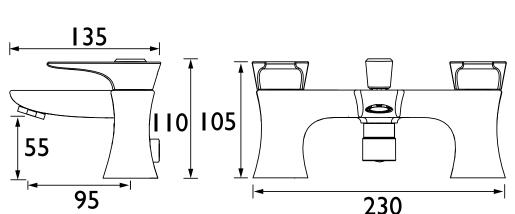

## **Product Certifications:**

| Specification                     |                                    |  |  |  |
|-----------------------------------|------------------------------------|--|--|--|
| Product Type:                     | Bathromm Taps                      |  |  |  |
| Main Construction Material:       | Brass                              |  |  |  |
| Mount Type:                       | Deck                               |  |  |  |
| Handle Type:                      | Lever                              |  |  |  |
| Connection Inlet:                 | 3/4" BSP                           |  |  |  |
| Connection Outlet:                | G1/2"                              |  |  |  |
| Number of Tap Holes:              | 2                                  |  |  |  |
| Hose Length (mm):                 | 1500                               |  |  |  |
| Valve/Cartridge Type:             | 3/4" Ceramic Disc Valve - 1/4 turn |  |  |  |
| Plumbing System Requirements:     | Suitable for all plumbing systems  |  |  |  |
| Minimum Dynamic Pressure (bar):   | 0.2 bar                            |  |  |  |
| Maximum Dynamic Pressure (bar):   | 5 bar                              |  |  |  |
| Maximum Hot Water Temperature °C: | 65°C                               |  |  |  |
| Maximum Static Pressure (bar):    | 10 bar                             |  |  |  |
| Flow Type:                        | Single                             |  |  |  |
| Isolation Included:               | No                                 |  |  |  |