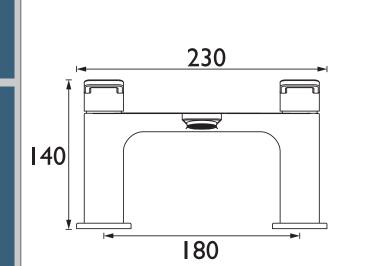

0 bar                             |
| Flow Type:                        | Single                             |
| Isolation Included:               | No                                 |

Dimensions (measurements in mm)

## Features:

- Long life 1/4 turn ceramic disc valves for added durability and smooth control.
- Robust metal fixing nut to secure the tap in place reducing the risk of loosening over time.
- On-trend matt black finish to make a statement in your bathroom.
- 10-year parts and 1 year labour guarantee for peace of mind.
- Also available in chrome, brushed brass.
- Co-ordinating Bathroom taps, and Recess shower available.

## **Product Certifications:**



WRAS Cert. Number: 2309900 WRAS Expiry Date: 30/09/2028

For more products, visit our website: http://www.bristan.com







3

54.6

BRSI

5

70.5

D1.1





Bristan, Birch Coppice Business Park, Dordon, Tamworth, B78 ISG. Web Site: www.bristan.com Telephone: 0330 026 6273. Email: enquire@bristan.com.

\* - 10 year guarantee applies to products purchased on or after 01/04/2021. Non-chrome product finishes carry a 3 year guarantee on finish. See www.bristan.com/guarantees for more information. The information contained on this page was correct at date of issue. Fitting Dimensions are provided as a guide only. Some variation may occur due to manufacturing tolerances. Bristan pursues a policy of continuous improvement in design and performance of its products and so reserves the right to change specifications without prior notice.