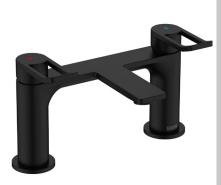

## Features:

- Long life 1/4 turn ceramic disc valves for added durability and smooth control.
- Robust metal fixing nut to secure the tap in place reducing the risk of loosening over time.
- On-trend matt black finish to make a statement in your bathroom.
- 10-year parts and 1 year labour guarantee for peace of mind.
- Also available in chrome, brushed brass.
- Co-ordinating Bathroom taps, and Recess shower available.