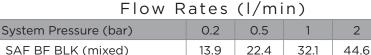

## **Product Certifications:**

WRAS Cert. Number: 2309900 WRAS Expiry Date: 30/09/2028

For more products, visit our website: http://www.bristan.com

3

54.6

BRSI

5

70.5