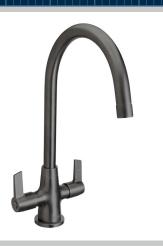

### ECHO Tap Range Echo Easyfit Mono Sink Mixer Gun Metal

#### Features:

- Unique patented top fix design, for simple installation from above the sink.
- Simply drop and twist the top fix base into the tap hole from above, and lock into place with the Allen key provided.
- Two supplied isolation valves and flexi tails mean you can connect to the water supply at this point and isolate the base.
- Push the tap on to the base and secure into position with the supplied Easyfit tool and screws
- Everything you need in the box including an Allen key, isolation valves, Top Fix Easyfit base, Easyfit tool and flexi tails
- Swivel spout for easy use
- Long life 1/4 turn ceramic disc valves for added durablity and ease of use
- High quality metal fixings for security and durability
- Also available in other finishes.
- 10 year parts and 1 year labour guarantee for peace of mind.