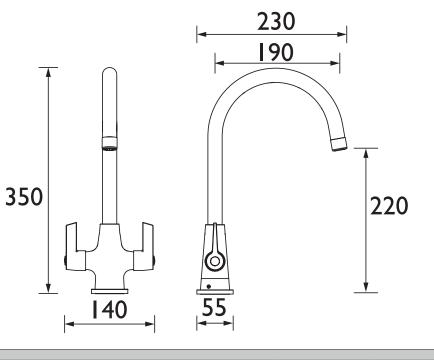

Dimensions (measurements in mm)

| Flow Rates (I/min)    |      |      |      |      |      |      |  |
|-----------------------|------|------|------|------|------|------|--|
| System Pressure (bar) | 0.4  | 0.5  | 1    | 2    | 3    | 5    |  |
| EC SNK EF GM (mixed)  | 10.4 | 11.8 | 17.2 | 24.8 | 30.6 | 39.7 |  |