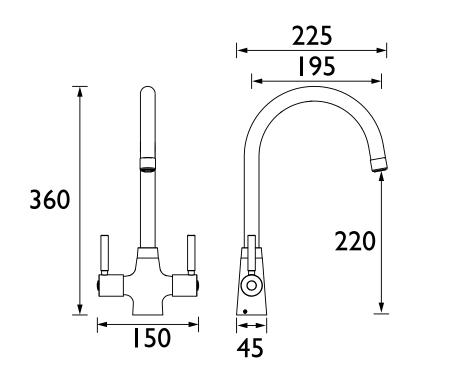

### Dimensions (measurements in mm)

| WRAS Expiry Date: 31/12/2025 | Flow Rates (I/min)                                                                                                                                                                                                                                                                                                                                                                                                                                                                                                                                                                                                                                                                                                                                                                                                                                                                                                                                                                                                                                                                                                                                                                                                                                                                                                                                                                                                                                                                                                                                                                                                                                                                                                                                                                                                                                                                                                                                                                                                                                                                                                             |     |     |             |      |      |      |
|------------------------------|--------------------------------------------------------------------------------------------------------------------------------------------------------------------------------------------------------------------------------------------------------------------------------------------------------------------------------------------------------------------------------------------------------------------------------------------------------------------------------------------------------------------------------------------------------------------------------------------------------------------------------------------------------------------------------------------------------------------------------------------------------------------------------------------------------------------------------------------------------------------------------------------------------------------------------------------------------------------------------------------------------------------------------------------------------------------------------------------------------------------------------------------------------------------------------------------------------------------------------------------------------------------------------------------------------------------------------------------------------------------------------------------------------------------------------------------------------------------------------------------------------------------------------------------------------------------------------------------------------------------------------------------------------------------------------------------------------------------------------------------------------------------------------------------------------------------------------------------------------------------------------------------------------------------------------------------------------------------------------------------------------------------------------------------------------------------------------------------------------------------------------|-----|-----|-------------|------|------|------|
| Water Label                  | System Pressure (bar)                                                                                                                                                                                                                                                                                                                                                                                                                                                                                                                                                                                                                                                                                                                                                                                                                                                                                                                                                                                                                                                                                                                                                                                                                                                                                                                                                                                                                                                                                                                                                                                                                                                                                                                                                                                                                                                                                                                                                                                                                                                                                                          | 0.3 | 0.5 | 1           | 2    | 3    | 5    |
|                              | MZ SNK EF BB (mixed)                                                                                                                                                                                                                                                                                                                                                                                                                                                                                                                                                                                                                                                                                                                                                                                                                                                                                                                                                                                                                                                                                                                                                                                                                                                                                                                                                                                                                                                                                                                                                                                                                                                                                                                                                                                                                                                                                                                                                                                                                                                                                                           | 9.5 | 13  | 19          | 27.4 | 33.7 | 43.7 |
| TECHNICAL<br>DATA<br>SHEET   | REAL PROPAGATION AND A REAL PROPAGATIONA A REAL PROPAGATIONA A REAL PROPAGATIONA A REAL PRO |     | В   | <u>S</u> I8 | 8T/  | AR   | D4   |