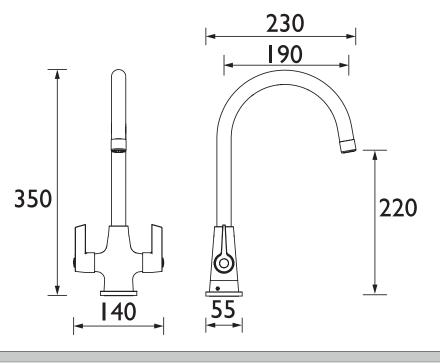

### Dimensions (measurements in mm)

| Flow Rates (I/min)    |      |      |      |      |      |      |  |
|-----------------------|------|------|------|------|------|------|--|
| System Pressure (bar) | 0.4  | 0.5  | 1    | 2    | 3    | 5    |  |
| EC SNK EF BB (mixed)  | 10.4 | 11.8 | 17.2 | 24.8 | 30.6 | 39.7 |  |