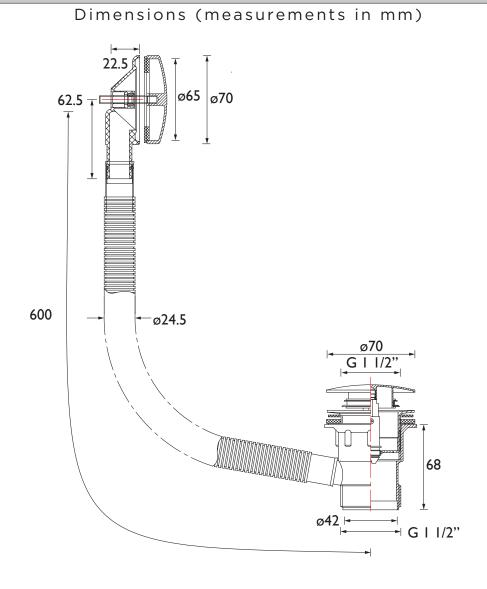

## Wastes Round Clicker Bath Waste with Overflow Brushed Brass

| Specification                        |                                                                                                                                                                                    |
|--------------------------------------|------------------------------------------------------------------------------------------------------------------------------------------------------------------------------------|
| Contemporary or Traditional:         | Contemporary                                                                                                                                                                       |
| Main Construction Material:          | Brass; ABS                                                                                                                                                                         |
| Connection Inlet:                    | G1 1/2"                                                                                                                                                                            |
| Suitable For Bath Thickness (mm):    | 5 - 20                                                                                                                                                                             |
| Maximum Bath Thickness (mm):         | 20                                                                                                                                                                                 |
| Waste Flow Rate (litres per minute): | 70.7                                                                                                                                                                               |
| What's in the Box?:                  | 1x Screw-in Waste Body, 1x Waste Body, 1x Rubber<br>Washer, 1x Silicon Washer, 1x Clicker Mechanism, 1x<br>Overflow Tube, 1x Overflow Body, 1x Overflow Face,<br>2x Rubber Washers |