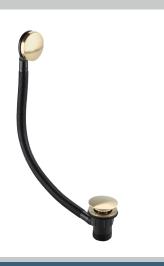

## Wastes Round Clicker Bath Waste with Overflow Brushed Brass

| Specification                        |                                                                                                                                                                                    |
|--------------------------------------|------------------------------------------------------------------------------------------------------------------------------------------------------------------------------------|
| Contemporary or Traditional:         | Contemporary                                                                                                                                                                       |
| Main Construction Material:          | Brass; ABS                                                                                                                                                                         |
| Connection Inlet:                    | G1 1/2"                                                                                                                                                                            |
| Suitable For Bath Thickness (mm):    | 5 - 20                                                                                                                                                                             |
| Maximum Bath Thickness (mm):         | 20                                                                                                                                                                                 |
| Waste Flow Rate (litres per minute): | 70.7                                                                                                                                                                               |
| What's in the Box?:                  | 1x Screw-in Waste Body, 1x Waste Body, 1x Rubber<br>Washer, 1x Silicon Washer, 1x Clicker Mechanism, 1x<br>Overflow Tube, 1x Overflow Body, 1x Overflow Face,<br>2x Rubber Washers |

## Features:

- Click down to retain water in the bath and fill. Click again to release and drain.
- On-trend brushed brass finish. Coordinates with taps, showers and accessories from the Bristan range.
- Complete with fittings.
- 5-year parts guarantee for peace of mind.
- Also available in black and gun