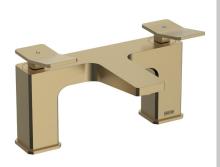

### TAN BF BB

### **TANGRAM Tap Range** Tangram Bath Filler **Brushed Brass**

| Specification                     |                                    |  |  |  |  |
|-----------------------------------|------------------------------------|--|--|--|--|
| Product Type:                     | Bathroom Taps                      |  |  |  |  |
| Main Construction Material:       | Brushed Brass                      |  |  |  |  |
| Mount Type:                       | Deck                               |  |  |  |  |
| Handle Type:                      | Flick Up                           |  |  |  |  |
| Connection Inlet:                 | 3/4" BSP                           |  |  |  |  |
| Connection Outlet:                | M24 Recessed Honeycomb Aerator     |  |  |  |  |
| Number of Tap Holes:              | 2                                  |  |  |  |  |
| Valve/Cartridge Type:             | 3/4" Short Stem Ceramic Disc Valve |  |  |  |  |
| Plumbing System Requirements:     | Suitable for all plumbing systems  |  |  |  |  |
| Minimum Dynamic Pressure (bar):   | 0.2 bar                            |  |  |  |  |
| Maximum Dynamic Pressure (bar):   | 5 bar                              |  |  |  |  |
| Maximum Hot Water Temperature °C: | 60°C                               |  |  |  |  |
| Maximum Static Pressure (bar):    | 10 bar                             |  |  |  |  |
| Flow Type:                        | Single                             |  |  |  |  |
| Isolation Included:               | No                                 |  |  |  |  |

#### Features:

- Long life 1/4 turn ceramic disc valves for added durability and smooth control.
- Robust metal fixing nut to secure the tap in place reducing the risk of loosening over time.
- On-trend brushed brass finish to make a statement in your bathroom.
- 10-year parts and 1 year labour guarantee for peace of mind.
- Also available in black and
- Co-ordinating Bathroom taps available.