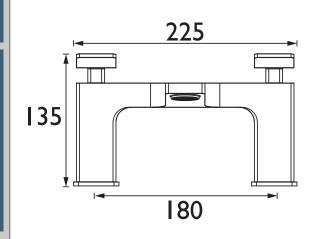

## Dimensions (measurements in mm)

| Flow Rates (I/min)    |      |      |      |    |      |      |  |  |
|-----------------------|------|------|------|----|------|------|--|--|
| System Pressure (bar) | 0.2  | 0.5  | 1    | 2  | 3    | 5    |  |  |
| TAN BF BB (mixed)     | 17.9 | 30.2 | 43.7 | 63 | 77.2 | 99.7 |  |  |