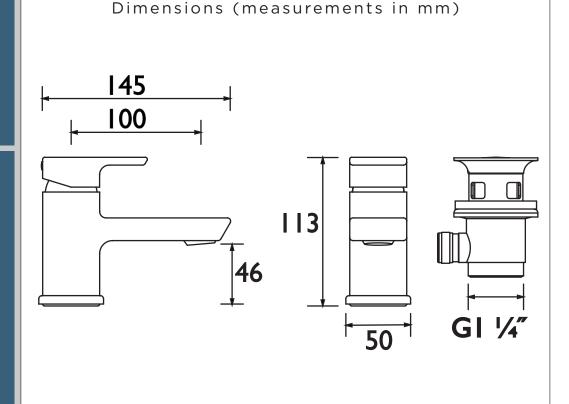

| Single                            |  |  |  |
| Isolation Included:               | No                                |  |  |  |
|                                   |                                   |  |  |  |

#### Features:

- This tap has a flow regulator, which limits the flow of water to 5 litres per minute, reducing the amount of water you use.
- Everything you need in the box including flexible tails and clicker waste so nothing to buy separately.
- Long life ceramic cartridge for added durability and smooth control.
- On-trend matt black finish to make a statement in your bathroom.
- 10 year parts and 1 year labour guarantee for peace of mind.

#### **Product Certifications:**



WRAS Certificate No: 250703005 WRAS Expiry Date: 31/07/2030



**♦**4.6 l/min



| Flow Rates (I/min)    |     |     |     |     |     |     |  |
|-----------------------|-----|-----|-----|-----|-----|-----|--|
| System Pressure (bar) | 0.3 | 0.5 | 1   | 2   | 3   | 5   |  |
| COB BAS BLK (mixed)   | 2.6 | 3.4 | 4.7 | 4.8 | 4.6 | 4.8 |  |

### TECHNICAL DATA SHEET