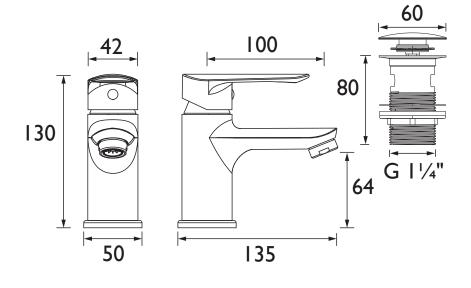

Dimensions (measurements in mm)

| Flow Rates (I/min)    |     |     |     |      |      |      |  |  |
|-----------------------|-----|-----|-----|------|------|------|--|--|
| System Pressure (bar) | 0.2 | 0.5 | 1   | 2    | 3    | 5    |  |  |
| OPS BAS C (mixed)     | 4   | 6.7 | 9.6 | 13.7 | 16.8 | 21.9 |  |  |