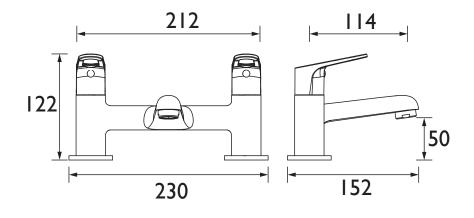

### Product Certifications:

WRAS Certificate No: 1909916 WRAS Expiry Date: 30/09/2024 Dimensions (measurements in mm)

No

For more products, visit our website: http://www.bristan.com

| Flow Rates (I/min)    |      |      |      |      |      |      |  |
|-----------------------|------|------|------|------|------|------|--|
| System Pressure (bar) | 0.2  | 0.5  | 1    | 2    | 3    | 5    |  |
| IRS BF C (mixed)      | 21.2 | 29.4 | 42   | 58   | 72   | 93   |  |
| IRS BF C (hot)        | 13.5 | 22.1 | 31.4 | 44   | 54   | 70   |  |
| IRS BF C (cold)       | 13.6 | 17.2 | 31.5 | 44.2 | 54.2 | 70.1 |  |