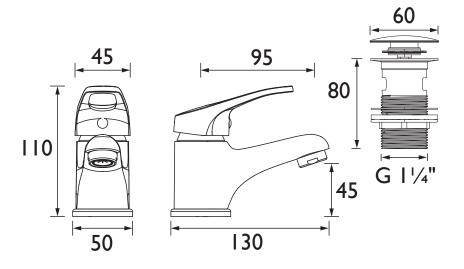

#### **Product Certifications:**

WRAS Certificate No: 240903010 WRAS Expiry Date: 30/09/2029

For more products, visit our website: http://www.bristan.com

Dimensions (measurements in mm)

| Flow Rates (I/min)    |     |     |      |    |      |      |  |  |
|-----------------------|-----|-----|------|----|------|------|--|--|
| System Pressure (bar) | 0.2 | 0.5 | 1    | 2  | 3    | 5    |  |  |
| IRS BAS C (mixed)     | 4.3 | 7.1 | 10.5 | 14 | 18.3 | 23.6 |  |  |