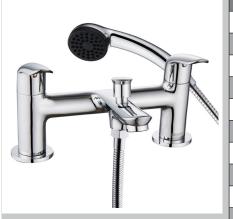

# ASTER Tap Range Aster Bath Shower Mixer Chrome

#### Features:

- Rub clean handset limescale and debris build-up is quickly and easily removed by rubbing a finger or a cloth over the nozzles.
- Long life 1/4 turn ceramic disc valves for added durability and smooth control.
- Robust metal fixing nut to secure the tap in place reducing the risk of loosening over time.
- A hard-wearing, flawless, scratch resistant chrome finish that lasts for years. Salt spray tested to ensure added durability.
- 5 year parts and 1 year labour guarantee for peace of mind.
- Co-ordinating Bathroom taps and Accessories available