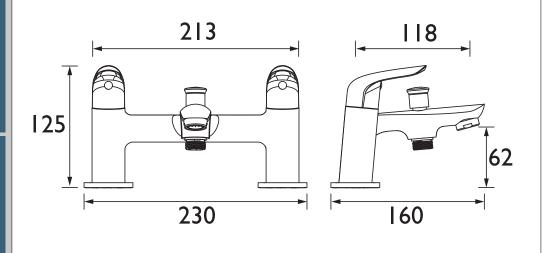

#### Dimensions (measurements in mm)

| Flow Rates (I/min)    |      |      |      |    |    |    |  |  |
|-----------------------|------|------|------|----|----|----|--|--|
| System Pressure (bar) | 0.2  | 0.5  | 1    | 2  | 3  | 5  |  |  |
| AST BSM C (mixed)     | 13.8 | 23.8 | 34.5 | 48 | 60 | 77 |  |  |
| AST BSM C (handset)   | 4.4  | 7.6  | 11.2 | 17 | 21 | 27 |  |  |