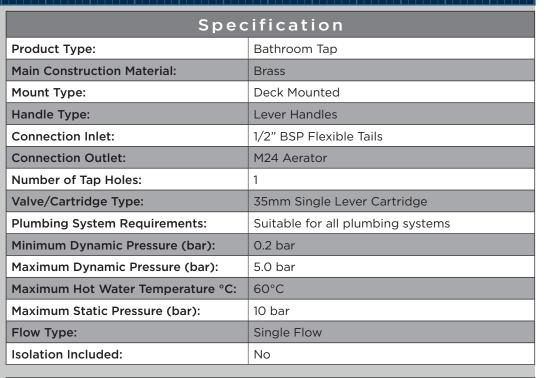

## **AST BAS C**

# ASTER Tap Range Aster Basin Mixer with Clicker Waste Chrome



#### Features:

- Everything you need in the box including flexible tails and clicker waste so nothing to buy separately.
- Long life ceramic cartridge for added durability and smooth control.
- A hard-wearing, flawless, scratch resistant chrome finish that lasts for years. Salt spray tested to ensure added durability.
- 5 year parts and 1 year labour guarantee for peace of mind.
- Co-ordinating Bathroom taps, Recess shower and Accessories available.

#### **Product Certifications:**



WRAS Cert. Number: 240903010 WRAS Expiry Date: 30/09/2029





For more products, visit our website: http://www.bristan.com





#### Dimensions (measurements in mm)



| Flow Rates (I/min)    |     |     |     |      |      |      |
|-----------------------|-----|-----|-----|------|------|------|
| System Pressure (bar) | 0.2 | 0.5 | 1   | 2    | 3    | 5    |
| AST BAS C (mixed)     | 4   | 6.7 | 9.6 | 13.7 | 16.8 | 21.9 |

### TECHNICAL DATA SHEET