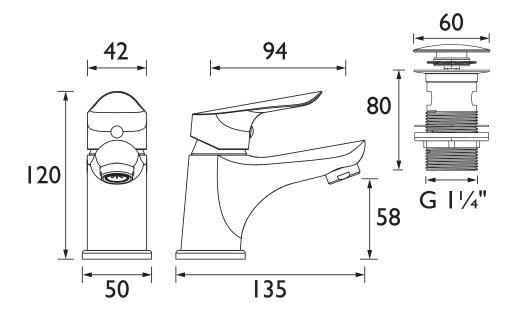

#### Dimensions (measurements in mm)

| Flow Rates (I/min)    |     |     |     |      |      |      |
|-----------------------|-----|-----|-----|------|------|------|
| System Pressure (bar) | 0.2 | 0.5 | 1   | 2    | 3    | 5    |
| AST BAS C (mixed)     | 4   | 6.7 | 9.6 | 13.7 | 16.8 | 21.9 |