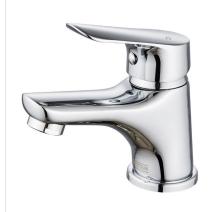

# ASTER Tap Range Aster Basin Mixer with Clicker Waste Chrome

#### Features:

- Everything you need in the box including flexible tails and clicker waste so nothing to buy separately.
- Long life ceramic cartridge for added durability and smooth control.
- A hard-wearing, flawless, scratch resistant chrome finish that lasts for years. Salt spray tested to ensure added durability.
- 5 year parts and 1 year labour guarantee for peace of mind.
- Co-ordinating Bathroom taps, Recess shower and Accessories available.