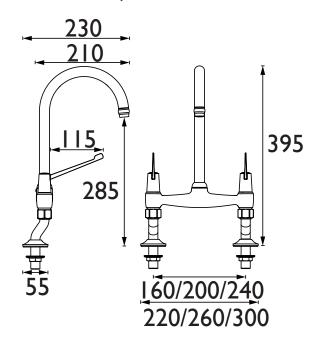

#### Dimensions (measurements in mm)

| Flow Rates (I/min)    |      |      |      |      |      |      |  |
|-----------------------|------|------|------|------|------|------|--|
| System Pressure (bar) | 0.2  | 0.5  | 1    | 2    | 3    | 5    |  |
| Hot                   | 5.4  | 9.6  | 13.9 | 20.0 | 24.5 | 31.9 |  |
| Cold                  | 7.0  | 12.6 | 18.3 | 26.3 | 32.3 | 41.7 |  |
| Mixed                 | 12.5 | 22.1 | 32.1 | 46.1 | 56.7 | 73.5 |  |