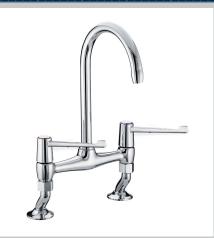

# VALUE Tap Range Lever Bridge Deck Sink Mixer Chrome With 6 Levers & Ceramic Disc Valves

#### Features:

- Long life and easy to use 1/4 turn ceramic disc valves
- Metal back nuts for added durability
- Supplied with 6" (152mm) metal lever handles