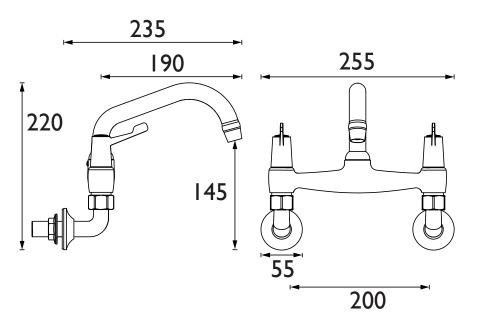

## Dimensions (measurements in mm)

| Flow Rates (I/min)    |      |      |      |      |      |      |  |
|-----------------------|------|------|------|------|------|------|--|
| System Pressure (bar) | 0.2  | 0.5  | 1    | 2    | 3    | 5    |  |
| Hot                   | 6,7  | 11.1 | 16.0 | 22.9 | 28.1 | 36.5 |  |
| Cold                  | 7.9  | 13.6 | 19.7 | 28.1 | 34.5 | 44.4 |  |
| Mixed                 | 14.3 | 24.7 | 35.7 | 51.0 | 62.7 | 81.2 |  |