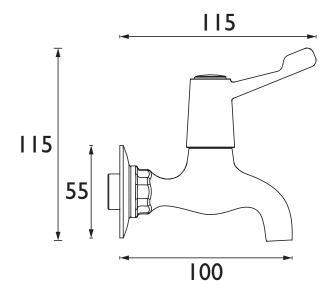

#### Dimensions (measurements in mm)

| Flow Rates (I/min)    |     |      |      |      |      |      |  |  |
|-----------------------|-----|------|------|------|------|------|--|--|
| System Pressure (bar) | 0.2 | 0.5  | 1    | 2    | 3    | 5    |  |  |
| VAL2 BIB C CD (Hot)   | 6.4 | 10.4 | 14.7 | 20.6 | 24.8 | 32.0 |  |  |
| VAL2 BIB C CD (Cold)  | 6.7 | 10.9 | 15.4 | 21.1 | 25.9 | 33.2 |  |  |