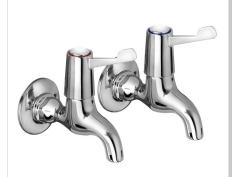

# VALUE Tap Range Lever Bib Taps Chrome With Ceramic Disc Valves

| Specification                     |                                    |  |  |  |
|-----------------------------------|------------------------------------|--|--|--|
| Product Type:                     | Taps                               |  |  |  |
| Main Construction Material:       | Brass                              |  |  |  |
| Mount Type:                       | Deck                               |  |  |  |
| Handle Type:                      | Lever                              |  |  |  |
| Connection Inlet:                 | 1/2" BSP                           |  |  |  |
| Connection Outlet:                | Flow Straightener                  |  |  |  |
| Number of Tap Holes:              | 2                                  |  |  |  |
| Valve/Cartridge Type:             | 1/2" Ceramic Disc Valve - 1/4 turn |  |  |  |
| Plumbing System Requirements:     | Suitable for all plumbing systems  |  |  |  |
| Minimum Dynamic Pressure:         | 0.2 bar                            |  |  |  |
| Maximum Dynamic Pressure:         | 5.0 bar                            |  |  |  |
| Maximum Hot Water Temperature: °C | 65                                 |  |  |  |
| Maximum Static Pressure: (bar)    | 10                                 |  |  |  |
| Flow Type:                        | Single                             |  |  |  |
| Isolation Included:               | No                                 |  |  |  |
| Check Valve Supplied:             | No                                 |  |  |  |

#### Features:

- Long life and easy to use 1/4 turn ceramic disc valves
- Supplied with 3" (76mm) metal lever handles