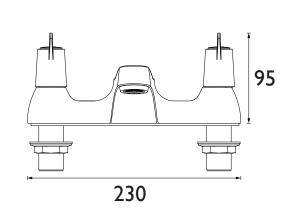

|  |
| Maximum Static Pressure (bar):    | 10 bar                             |  |  |  |
| Flow Type:                        | Single Flow                        |  |  |  |
| Isolation Included:               | No                                 |  |  |  |

Dimensions (measurements in mm)

### Features:

- Long life 1/4 turn ceramic disc valves for added durability and smooth control.
- Robust metal fixing nut to secure the tap in place reducing the risk of loosening over time.
- A hard-wearing, flawless, scratch resistant chrome finish that lasts for years. Salt spray tested to ensure added durability.
- 5 year parts and 1 year labour guarantee for peace of mind.
- Co-ordinating Bathroom taps and Accessories available

#### **Product Certifications:**



WRAS Expiry Date: 30/09/2029





For more products, visit our website: http://www.bristan.com



| Flow Rates (I/min)    |      |      |      |      |      |      |  |
|-----------------------|------|------|------|------|------|------|--|
| System Pressure (bar) | 0.2  | 0.5  | 1    | 2    | 3    | 5    |  |
| VAL2 BF C CD (mixed)  | 28.7 | 46.7 | 66.6 | 94.7 | 117  | 152  |  |
| VAL2 BF C CD (Hot)    | 16   | 26.7 | 38   | 53.9 | 65.8 | 84.2 |  |
| BAL2 BF C CD (Cold)   | 15.7 | 25.7 | 37   | 52.6 | 64.4 | 82.7 |  |

# TECHNICAL





140

115