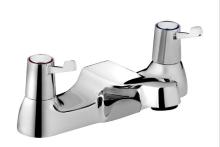

## VAL2 BF C CD

## VALUE Tap Range Lever Bath Filler With Ceramic Disc Valves Chrome

| Specification                     |                                    |  |  |  |
|-----------------------------------|------------------------------------|--|--|--|
| Product Type:                     | Bathroom Taps                      |  |  |  |
| Main Construction Material:       | Brass                              |  |  |  |
| Mount Type:                       | Deck Mounted                       |  |  |  |
| Handle Type:                      | Lever Handles                      |  |  |  |
| Connection Inlet:                 | 3/4" BSP                           |  |  |  |
| Connection Outlet:                | Flow Straightener                  |  |  |  |
| Number of Tap Holes:              | 2                                  |  |  |  |
| Valve/Cartridge Type:             | 3/4" Ceramic Disc Valve - 1/4 Turn |  |  |  |
| Plumbing System Requirements:     | Suitable for all plumbing sysytems |  |  |  |
| Minimum Dynamic Pressure (bar):   | 0.2 bar                            |  |  |  |
| Maximum Dynamic Pressure (bar):   | 5 bar                              |  |  |  |
| Maximum Hot Water Temperature °C: | 65°C                               |  |  |  |
| Maximum Static Pressure (bar):    | 10 bar                             |  |  |  |
| Flow Type:                        | Single Flow                        |  |  |  |
| Isolation Included:               | No                                 |  |  |  |

### Features:

- Long life 1/4 turn ceramic disc valves for added durability and smooth control.
- Robust metal fixing nut to secure the tap in place reducing the risk of loosening over time.
- A hard-wearing, flawless, scratch resistant chrome finish that lasts for years. Salt spray tested to ensure added durability.
- 5 year parts and 1 year labour guarantee for peace of mind.
- Co-ordinating Bathroom taps and Accessories available