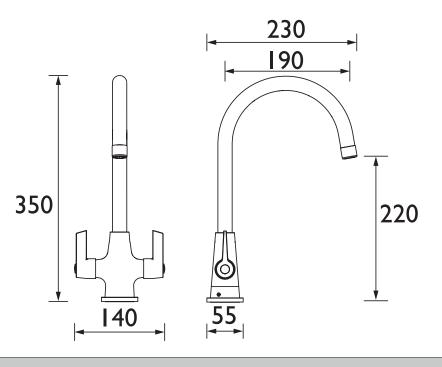

## Dimensions (measurements in mm)

| Flow Rates (I/min)      |      |      |      |      |      |      |  |  |
|-------------------------|------|------|------|------|------|------|--|--|
| System Pressure (bar)   | 0.4  | 0.5  | 1    | 2    | 3    | 5    |  |  |
| EC SNK EF BN TO (mixed) | 10.8 | 12.0 | 17.0 | 24.1 | 29.5 | 38.1 |  |  |