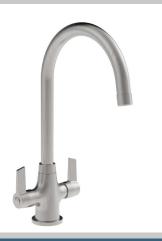

# ECHO Tap Range Echo Easyfit Mono Sink

Mixer Brushed Nickel Tap
Only

#### Features:

- Long life and easy to use 1/4 turn ceramic disc valves
- Product supplied without Easyfit base
- Minimum working pressure of 0.4 bar

| Specification                     |                                   |  |  |  |
|-----------------------------------|-----------------------------------|--|--|--|
| Product Type:                     | Kitchen Taps                      |  |  |  |
| Main Construction Material:       | Brass                             |  |  |  |
| Mount Type:                       | Deck Mounted                      |  |  |  |
| Handle Type:                      | Lever                             |  |  |  |
| Connection Inlet:                 | 1/2" BSP Female Flexible Tails    |  |  |  |
| Connection Outlet:                | M24 Aerator Laminar Max. Flow     |  |  |  |
| Number of Tap Holes:              | 1                                 |  |  |  |
| Valve/Cartridge Type:             | 1/2" Ceramic Disc Valve           |  |  |  |
| Plumbing System Requirements:     | Suitable for all plumbing systems |  |  |  |
| Minimum Dynamic Pressure (bar):   | 0.4 bar                           |  |  |  |
| Maximum Dynamic Pressure (bar):   | 5.0 bar                           |  |  |  |
| Maximum Hot Water Temperature °C: | 65°C                              |  |  |  |
| Maximum Static Pressure (bar):    | 10 bar                            |  |  |  |
| Flow Type:                        | Single                            |  |  |  |
| Isolation Included:               | Yes                               |  |  |  |