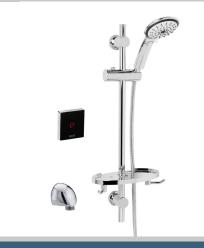

## WAVE Shower Range Wave Single Outlet Digital Mixer and Adjustable Kit

#### Features:

- Minimalist capacitive touchscreen controller with no buttons or moving parts
- Thermostatic technology accurately and precisely maintains the required outlet temperature
- Warm up mode preheats the shower by flushing out cold water until the desired temperature is reached
- Pause mode remembers the shower settings used before soaping or shampooing and seamlessly re-introduces them when required
- Intelligent auto-calibration mode stabilizes flow rate and temperature in response to unexpected changes in water supply pressure