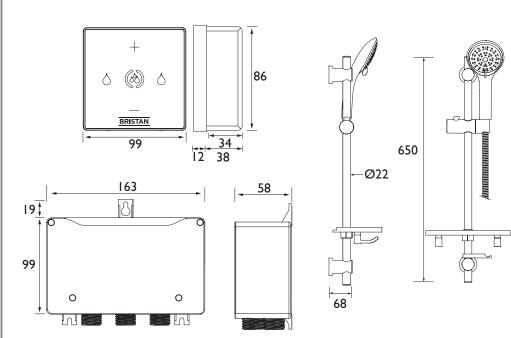

### Dimensions (measurements in mm)

| w.bristan.com | Flow Rates (I/min)      |           |     |           |      |  |  |
|---------------|-------------------------|-----------|-----|-----------|------|--|--|
|               | System Pressure (bar)   | Min 1 bar |     | Max 6 bar |      |  |  |
|               |                         | Min       | Max | Min       | Max  |  |  |
| 6762          | Through Handset (Mixed) | 4         | 6.2 | 9.8       | 15.2 |  |  |
| CHNICAL       |                         |           |     |           |      |  |  |