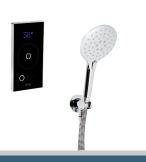

# WAVE Shower Range WavePlus Dual Outlet Digital Mixer with Round Fixed Head and Handset

### Features:

- Minimalist capacitive touchscreen controller with no buttons or moving parts
- Thermostatic technology accurately and precisely maintains the required outlet temperature
- Warm up mode preheats the shower by flushing out cold water until the desired temperature is reached
- Pause mode remembers the shower settings used before soaping or shampooing and seamlessly re-introduces them when required
- Intelligent auto-calibration mode stabilizes flow rate and temperature in response to unexpected changes in water supply pressure