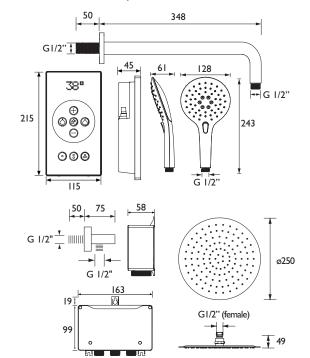

DC                   |  |  |  |
| Maximum Hot Water Supply Temperature °C: | 65                                 |  |  |  |
| Maximum Static Pressure: (bar)           | 10                                 |  |  |  |
| Plumbing System Suitability:             | Suitable for high pressure systems |  |  |  |
| Working Pressure Range:                  | Min: 1 bar, Max: 6 bar             |  |  |  |
| Connection Inlet:                        | 1/2" BSP; Wired                    |  |  |  |
| Connection Outlet:                       | 1/2" BSP                           |  |  |  |
| Isolation Valve Included:                | No                                 |  |  |  |
| Check Valve Included:                    | No                                 |  |  |  |

#### Dimensions (measurements in mm)



### Flow Rates (I/min)

| System Pressure (bar)      | Min 1 bar |     | Max 6 bar |      |
|----------------------------|-----------|-----|-----------|------|
|                            | Min       | Max | Min       | Max  |
| Through Fixed Head (Mixed) | 3.2       | 8.4 | 7.8       | 20.6 |
| Through Handset (Mixed)    | 3.7       | 4.8 | 9         | 11.8 |

TECHNICAL DATA SHEET



BRISTAN