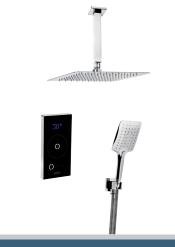

## **WAVE Shower Range** WavePlus Dual Outlet Digital Mixer with

**Ceiling Fed Fixed Head and Handset** 

#### Features:

- Minimalist capacitive touchscreen controller with no buttons or moving parts
- Thermostatic technology accurately and precisely maintains the required outlet temperature
- Warm up mode preheats the shower by flushing out cold water until the desired temperature is reached
- Pause mode remembers the shower settings used before soaping or shampooing and seamlessly re-introduces them when required
- Intelligent auto-calibration mode stabilizes flow rate and temperature in response to unexpected changes in water supply pressure