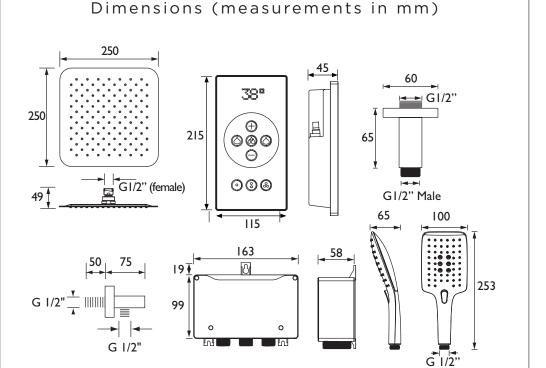

D1

Bristan, Birch Coppice Business Park, Dordon, Tamworth, B78 1SG. Web Site: www.bristan.com Telephone: 0330 026 6273. Email: enquire@bristan.com The information contained on this page was correct at date of issue. Fitting Dimensions are provided as a guide only. Some variation may occur due to manufacturing tolerances. Bristan pursues a policy of continuing improvement in design and performance of its products and so reserves the right to change specifications without prior notice.