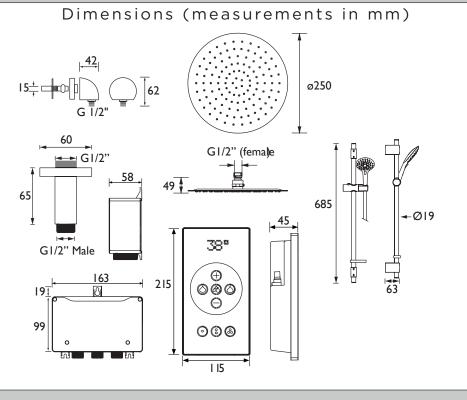

## **Product Certifications:**

For more products, visit our website: <a href="http://www.bristan.com">http://www.bristan.com</a>

| Specification                            |                                    |  |  |  |  |
|------------------------------------------|------------------------------------|--|--|--|--|
| Specification                            |                                    |  |  |  |  |
| Finish/Colour:                           | Black/Chrome                       |  |  |  |  |
| Main Construction Material:              | Brass; ABS                         |  |  |  |  |
| No of Controls:                          | 2                                  |  |  |  |  |
| Shower Type:                             | Digital                            |  |  |  |  |
| Shower Kit Type:                         | Adjustable riser with Fixed Head   |  |  |  |  |
| Power Rating:                            | 240V AC / 12V DC                   |  |  |  |  |
| Maximum Hot Water Supply Temperature °C: | 65                                 |  |  |  |  |
| Maximum Static Pressure: (bar)           | 10                                 |  |  |  |  |
| Plumbing System Suitability:             | Suitable for high pressure systems |  |  |  |  |
| Working Pressure Range:                  | Min: 1 bar, Max: 6 bar             |  |  |  |  |
| Connection Inlet:                        | 1/2" BSP; Wired                    |  |  |  |  |
| Connection Outlet:                       | 1/2" BSP                           |  |  |  |  |
| Isolation Valve Included:                | No                                 |  |  |  |  |
| Check Valve Included:                    | No                                 |  |  |  |  |