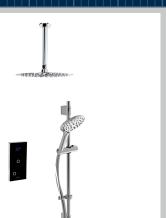

## **WAVE** Shower Range

WavePlus Dual Outlet Digital Mixer with Ceiling Fed Fixed Head and Adjustable Kit

## Features:

- Minimalist capacitive touchscreen controller with no buttons or moving parts
- Thermostatic technology accurately and precisely maintains the required outlet temperature
- Warm up mode preheats the shower by flushing out cold water until the desired temperature is reached
- Pause mode remembers the shower settings used before soaping or shampooing and seamlessly re-introduces them when required
- User memory settings allow multiple users to store their preferred showering options, including flow rate, temperature and outlet