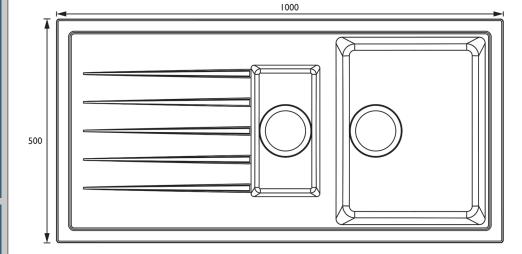

| Midnight Grey           |
| Sink Type:                             | 1.5 Bowl                |
| Connection Inlet:                      | 1/2" BSP Flexible Tails |
| Connection Outlet:                     | G 1 1/2"                |
| Product Orientation:                   | Right Drainer           |
| Drainage Flow Rate (litres per minute) | 37.2                    |

Dimensions (measurements in mm)

## Features:

- Easy installation: pre-fitted with Easyfit tap base, flexible inlet pipes and isolators
- Everything you need: strainer waste, overflow, pipework and fixings included
- Made to last: Highly durable 80% Quartz, anti-bacterial composite material
- Includes cutting-hole template
- 25 year guarantee (Easyfit base 10 years\*)

**Product Certifications:** 





Minimum Cabinet Width: 600mm



For more products, visit our website: http://www.bristan.com