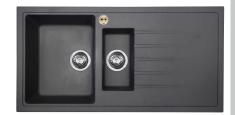

## **QUARTZ Sink Range**

Gallery Quartz Easyfit Sink 1.5 Bowl Midnight Grey Right Drainer

| Specification                          |                         |
|----------------------------------------|-------------------------|
| Main Construction Material:            | Composite Resin         |
| Number of Tap Holes:                   | 1                       |
| Product Finish:                        | Midnight Grey           |
| Sink Type:                             | 1.5 Bowl                |
| Connection Inlet:                      | 1/2" BSP Flexible Tails |
| Connection Outlet:                     | G 1 1/2"                |
| Product Orientation:                   | Right Drainer           |
| Drainage Flow Rate (litres per minute) | 37.2                    |