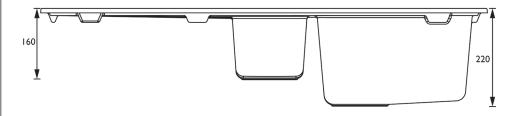

| Midnight Grey           |
| Sink Type:                             | 1.5 Bowl                |
| Connection Inlet:                      | 1/2" BSP Flexible Tails |
| Connection Outlet:                     | G 1 1/2"                |
| Product Orientation:                   | Right Drainer           |
| Drainage Flow Rate (litres per minute) | 37.2                    |

Dimensions (measurements in mm)

## Features:

- Easy installation: pre-fitted with Easyfit tap base, flexible inlet pipes and isolators
- Everything you need: strainer waste, overflow, pipework and fixings included
- Made to last: Highly durable 80% Quartz, anti-bacterial composite material
- Includes cutting-hole template
- 25 year guarantee (Easyfit base 10 years\*)

**Product Certifications:** 





Minimum Cabinet Width: 600mm



For more products, visit our website: http://www.bristan.com