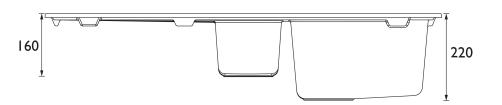

| 1/2" BSP Flexible Tails |
| Connection Outlet:                     | G 1 1/2"                |
| Product Orientation:                   | Right Drainer           |
| Drainage Flow Rate (litres per minute) | 37.2                    |
|                                        |                         |

Dimensions (measurements in mm)

## Features:

- Easy installation: pre-fitted with Easyfit tap base, flexible inlet pipes and isolators
- Everything you need: strainer waste, overflow, pipework and fixings included
- Made to last: Highly durable 80% Quartz, anti-bacterial composite material
- Includes cutting-hole template
- 25 year guarantee (Easyfit base 10 years\*)

## **Product Certifications:**

( (

For more products, visit our website: http://www.bristan.com







Minimum Cabinet Width: 600mm

TECHNICAL DATA SHEET