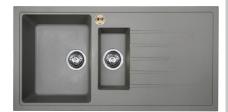

## **QUARTZ Sink Range**

Gallery Quartz Easyfit Sink 1.5 Bowl Dawn Grey Right Drainer

| Specification                          |                         |
|----------------------------------------|-------------------------|
| Main Construction Material:            | Composite Resin         |
| Number of Tap Holes:                   | 1                       |
| Product Finish:                        | Dawn Grey               |
| Sink Type:                             | 1.5 Bowl                |
| Connection Inlet:                      | 1/2" BSP Flexible Tails |
| Connection Outlet:                     | G 1 1/2"                |
| Product Orientation:                   | Right Drainer           |
| Drainage Flow Rate (litres per minute) | 37.2                    |
|                                        |                         |