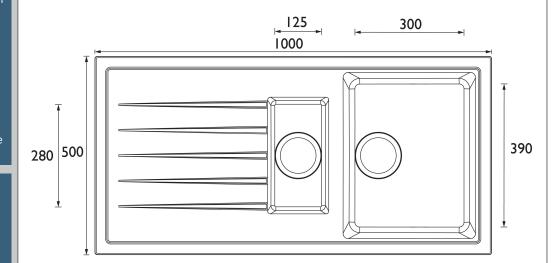

| 1/2" BSP Flexible Tails |
| Connection Outlet:                     | G 1 1/2"                |
| Product Orientation:                   | Right Drainer           |
| Drainage Flow Rate (litres per minute) | 37.2                    |
|                                        |                         |

Dimensions (measurements in mm)

## Features:

- Easy installation: pre-fitted with Easyfit tap base, flexible inlet pipes and isolators
- Everything you need: strainer waste, overflow, pipework and fixings included
- Made to last: Highly durable 80% Quartz, anti-bacterial composite material
- Includes cutting-hole template
- 25 year guarantee (Easyfit base 10 years\*)

## **Product Certifications:**

( (

For more products, visit our website: http://www.bristan.com







Minimum Cabinet Width: 600mm

TECHNICAL DATA SHEET