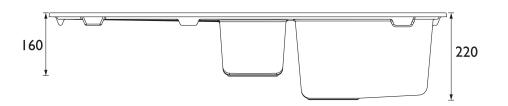

|
| Connection Inlet:                      | 1/2" BSP Flexible Tails |
| Connection Outlet:                     | G 1 1/2"                |
| Product Orientation:                   | Left Drainer            |
| Drainage Flow Rate (litres per minute) | 37.2                    |

Dimensions (measurements in mm)

## Features:

- Easy installation: pre-fitted with Easyfit tap base, flexible inlet pipes and isolators
- Everything you need: strainer waste, overflow, pipework and fixings included
- Made to last: Highly durable 80% Quartz, anti-bacterial composite material
- Includes cutting-hole template
- 25 year guarantee (Easyfit base 10 years\*)

**Product Certifications:** 

( (

For more products, visit our website: <a href="http://www.bristan.com">http://www.bristan.com</a>







Minimum Cabinet Width: 600mm

TECHNICAL DATA SHEET