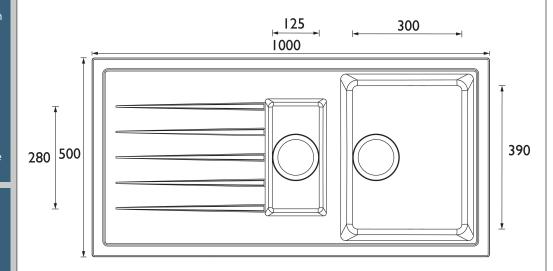

|
| Connection Inlet:                      | 1/2" BSP Flexible Tails |
| Connection Outlet:                     | G 1 1/2"                |
| Product Orientation:                   | Left Drainer            |
| Drainage Flow Rate (litres per minute) | 37.2                    |

Dimensions (measurements in mm)

## Features:

- Easy installation: pre-fitted with Easyfit tap base, flexible inlet pipes and isolators
- Everything you need: strainer waste, overflow, pipework and fixings included
- Made to last: Highly durable 80% Quartz, anti-bacterial composite material
- Includes cutting-hole template
- 25 year guarantee (Easyfit base 10 years\*)

**Product Certifications:** 

( (

For more products, visit our website: <a href="http://www.bristan.com">http://www.bristan.com</a>







Minimum Cabinet Width: 600mm

TECHNICAL DATA SHEET