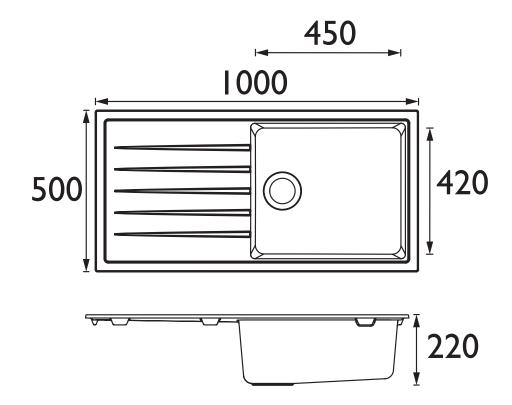

n           |  |
|-------------------------|--|
| Composite Resin         |  |
| 1                       |  |
| Dawn Grey               |  |
| 1 Bowl                  |  |
| 1/2" BSP Flexible Tails |  |
| G 1 1/2"                |  |
| Left Drainer            |  |
| 38.6                    |  |
|                         |  |

Dimensions (measurements in mm)

## Features:

- Easy installation: pre-fitted with Easyfit tap base, flexible inlet pipes and isolators
- Everything you need: strainer waste, overflow, pipework and fixings included
- Made to last: Highly durable 80% Quartz, anti-bacterial composite material
- Includes cutting-hole template
- 25 year guarantee (Easyfit base 10 years\*)

**Product Certifications:** 

( (

For more products, visit our website: http://www.bristan.com





Minimum Cabinet Width: 600mm

TECHNICAL DATA SHEET











ristan, Birch Coppice Business Park, Dordon, Tamworth, B78 1SG. Web Site: www.bristan.com Telephone: 0330 026 6273. Email: enquire@bristan.com.