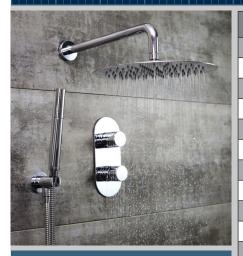

## **EXODUS Shower Range**Exodus Shower Pack 2 Complete

| L C STI Ird | , o      |
|-------------|----------|
| Feature     | <b>.</b> |

- This stylish shower pack includes our Exodus shower valve with integral two outlet diverter. It has a 300mm round slimline fixed head with shower arm; a single function handset and hose with integral handset holder and wall outlet.
- The shower valve has been designed to fit in any UK wall cavity and therefore only needs a 35mm deep cavity space
- Dual control flow and temperature are controlled separately
- Cartridge can be accessed from the front, Requires rear access to service filters
- 15mm inlet connections