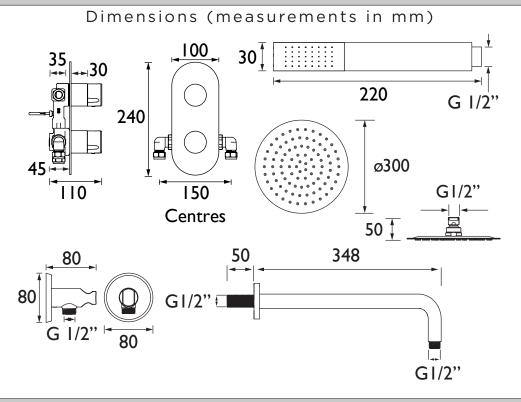

## **EXODUS Shower Range**Exodus Shower Pack 2 Complete

| L C STI Ird | , o      |
|-------------|----------|
| Feature     | <b>.</b> |

- This stylish shower pack includes our Exodus shower valve with integral two outlet diverter. It has a 300mm round slimline fixed head with shower arm; a single function handset and hose with integral handset holder and wall outlet.
- The shower valve has been designed to fit in any UK wall cavity and therefore only needs a 35mm deep cavity space
- Dual control flow and temperature are controlled separately
- Cartridge can be accessed from the front, Requires rear access to service filters
- 15mm inlet connections

## **Product Certifications:**

For more products, visit our website: <a href="http://www.bristan.com">http://www.bristan.com</a>

| Specification                            |                                   |  |  |  |  |
|------------------------------------------|-----------------------------------|--|--|--|--|
| Finish/Colour:                           | Chrome Plated                     |  |  |  |  |
| Main Construction Material:              | Brass; ABS                        |  |  |  |  |
| No of Controls:                          | 3                                 |  |  |  |  |
| Shower Type:                             | Dual Control                      |  |  |  |  |
| Shower Head Type:                        | Both                              |  |  |  |  |
| Shower Kit:                              | Fixed Head                        |  |  |  |  |
| Valve/Cartridge Type:                    | 3/4" Ceramic Disc Valve 1/4 turn  |  |  |  |  |
| Maximum Hot Water Supply Temperature °C: | 65                                |  |  |  |  |
| Plumbing System Suitability:             | Suitable for all plumbing systems |  |  |  |  |
| Minimum Dynamic Pressure (bar):          | 0.2                               |  |  |  |  |
| Maximum Dynamic Pressure (bar):          | 5                                 |  |  |  |  |
| Maximum Static Pressure (bar):           | 10                                |  |  |  |  |
| Connection Inlet:                        | 15mm Compression                  |  |  |  |  |
| Connection Outlet:                       | G 1/2"                            |  |  |  |  |
| Isolation Valve Included:                | No                                |  |  |  |  |
| Check Valve Included:                    | Yes                               |  |  |  |  |