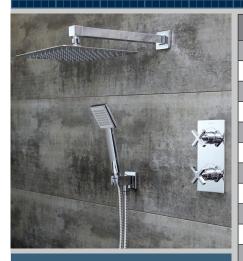

## CASINO Shower Range Complete Casino Shower Pack

## Features:

- This contemporary shower pack contains a Casino shower valve with integral two outlet diverter. It has a 250mm square slimline fixed head with shower arm; a single function rub-clean handset and hose with integral handset holder and wall outlet.
- The shower valve has been designed to fit in any UK wall cavity and therefore only needs a 35mm deep cavity space
- Dual control flow and temperature are controlled separately
- Cartridge can be accessed from the front, Requires rear access to service filters
- 15mm inlet connections