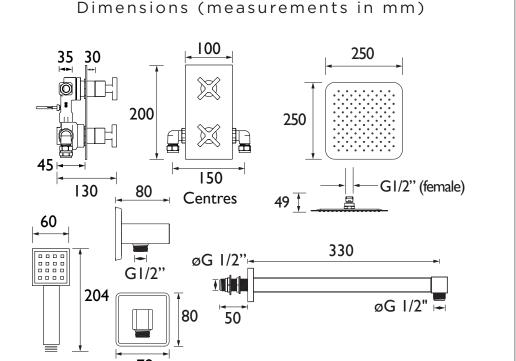

## Features:

- This contemporary shower pack contains a Casino shower valve with integral two outlet diverter. It has a 250mm square slimline fixed head with shower arm; a single function rub-clean handset and hose with integral handset holder and wall outlet.
- The shower valve has been designed to fit in any UK wall cavity and therefore only needs a 35mm deep cavity space
- Dual control flow and temperature are controlled separately
- Cartridge can be accessed from the front, Requires rear access to service filters
- 15mm inlet connections

## **Product Certifications:**

For more products, visit our website: <a href="http://www.bristan.com">http://www.bristan.com</a>

| Specification                            |                                   |  |  |  |  |
|------------------------------------------|-----------------------------------|--|--|--|--|
| Finish/Colour:                           | Chrome Plated                     |  |  |  |  |
| Main Construction Material:              | Brass; ABS                        |  |  |  |  |
| No of Controls:                          | 2                                 |  |  |  |  |
| Shower Type:                             | Dual Control                      |  |  |  |  |
| Shower Head Type:                        | Both                              |  |  |  |  |
| Shower Kit:                              | Fixed Head and Handset            |  |  |  |  |
| Valve/Cartridge Type:                    | 3/4" Ceramic Disc Valve 1/4 turn  |  |  |  |  |
| Maximum Hot Water Supply Temperature °C: | 65                                |  |  |  |  |
| Plumbing System Suitability:             | Suitable for all plumbing systems |  |  |  |  |
| Minimum Dynamic Pressure (bar):          | 0.2                               |  |  |  |  |
| Maximum Dynamic Pressure (bar):          | 5                                 |  |  |  |  |
| Maximum Static Pressure (bar):           | 10                                |  |  |  |  |
| Connection Inlet:                        | 15mm Compression                  |  |  |  |  |
| Connection Outlet:                       | G 1/2"                            |  |  |  |  |
| Isolation Valve Included:                | No                                |  |  |  |  |
| Check Valve Included:                    | Yes                               |  |  |  |  |
|                                          |                                   |  |  |  |  |