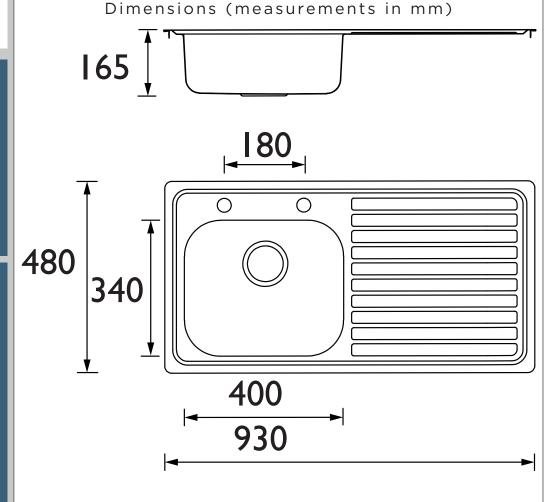

Product Certifications:

( (

For more products, visit our website: <a href="http://www.bristan.com">http://www.bristan.com</a>

Minimum Cabinet Width: 500mm

TECHNICAL DATA SHEET