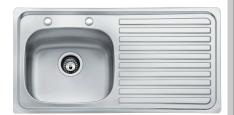

## **INOX Sink Range**

Bristan Inox 2 Taphole Sink
1.0 Bowl Stainless Steel Right Drainer

| Specification                          |                         |
|----------------------------------------|-------------------------|
| Main Construction Material:            | Stainless Steel         |
| Number of Tap Holes:                   | 2                       |
| Product Finish:                        | Stainless Steel         |
| Sink Type:                             | 1 Bowl                  |
| Connection Inlet:                      | 1/2" BSP Flexible Tails |
| Connection Outlet:                     | G1 1/2"                 |
| Product Orientation:                   | Right Drainer           |
| Drainage Flow Rate (litres per minute) | 36.4                    |
|                                        |                         |

## Features:

- Everything you need: strainer waste, overflow, pipework and fixings included
- Made to last: 0.6mm gauge, 304 grade 18/8 stainless steel for stain, corrosion and rust resistance
- 25 year guarantee (Easyfit base 5 years)
- Includes cutting-hole template