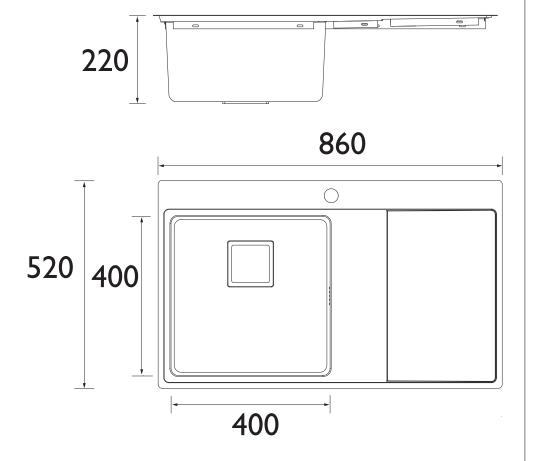

lexible Tails |
| Connection Outlet:                     | G1 1/2"                 |
| Number of Tap Holes:                   | 1                       |
| Product Orientation:                   | Right Drainer           |
| Drainage Flow Rate (litres per minute) | 42                      |

#### Features:

- Easy installation: pre-fitted with Easyfit tap base, flexible inlet pipes and isolators
- Everything you need: strainer waste, overflow, pipework and fixings included
- Made to last: 1.1mm gauge, 304 grade 18/8 stainless steel for stain, corrosion and rust resistance
- Includes cutting-hole template
- 25 year guarantee (Easyfit base 10 years)

#### **Product Certifications:**

# CE CK

For more products, visit our website: http://www.bristan.com



## Dimensions (measurements in mm)