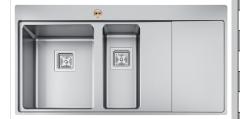

## INGOT Sink Range

Bristan Ingot Easyfit Sink 1.5 Bowl Stainless Steel Right Drainer

| Specification                          |                         |
|----------------------------------------|-------------------------|
| Main Construction Material:            | Stainless Steel         |
| Product Finish:                        | Stainless Steel         |
| Sink Type:                             | 1.5 Bowl                |
| Connection Inlet:                      | 1/2" BSP Flexible Tails |
| Connection Outlet:                     | G1 1/2"                 |
| Number of Tap Holes:                   | 1                       |
| Product Orientation:                   | Right Drainer           |
| Drainage Flow Rate (litres per minute) | 37.7                    |
|                                        |                         |