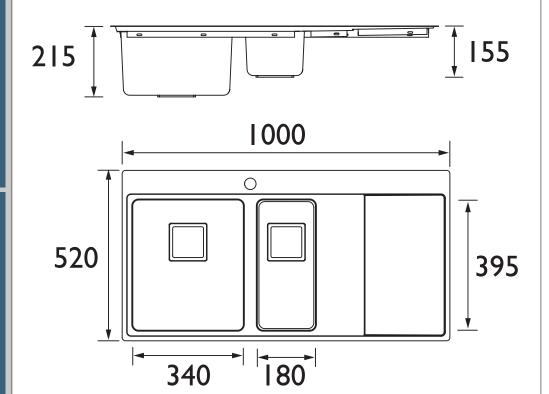

| G1 1/2"                 |
| Number of Tap Holes:                   | 1                       |
| Product Orientation:                   | Right Drainer           |
| Drainage Flow Rate (litres per minute) | 37.7                    |
|                                        |                         |

Dimensions (measurements in mm)

## Features:

- Easy installation: pre-fitted with Easyfit tap base, flexible inlet pipes and isolators
- Everything you need: strainer waste, overflow, pipework and fixings included
- Made to last: 1.1mm gauge, 304 grade 18/8 stainless steel for stain, corrosion and rust resistance
- Includes cutting-hole template
- 25 year guarantee (Easyfit base 10 years)

## **Product Certifications:**



For more products, visit our website: http://www.bristan.com





Minimum Cabinet Width: 600mm

TECHNICAL DATA SHEET