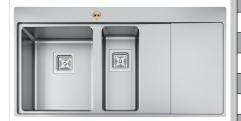

## **INGOT Sink Range** Bristan Ingot Easyfit Sink

1.5 Bowl Stainless Steel Left Drainer

**Right Drainer Shown** 

| Specification                          |                         |
|----------------------------------------|-------------------------|
| Main Construction Material:            | Stainless Steel         |
| Product Finish:                        | Stainless Steel         |
| Sink Type:                             | 1.5 Bowl                |
| Connection Inlet:                      | 1/2" BSP Flexible Tails |
| Connection Outlet:                     | G1 1/2"                 |
| Number of Tap Holes:                   | 1                       |
| Product Orientation:                   | Left Drainer            |
| Drainage Flow Rate (litres per minute) | 37.7                    |