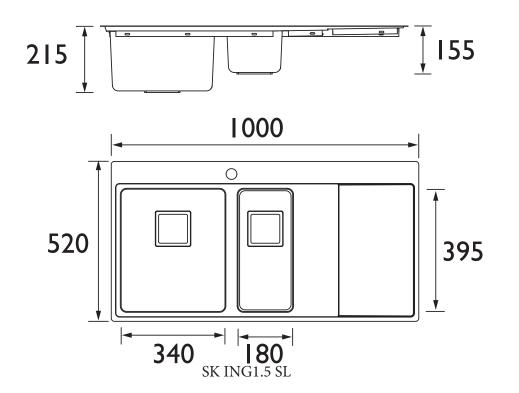

Dimensions (measurements in mm)

Features:

- Easy installation: pre-fitted with Easyfit tap base, flexible inlet pipes and isolators
- Everything you need: strainer waste, overflow, pipework and fixings included
- Made to last: 1.1mm gauge, 304 grade 18/8 stainless steel for stain, corrosion and rust resistance
- Includes cutting-hole template
- 25 year guarantee (Easyfit base 10 years)