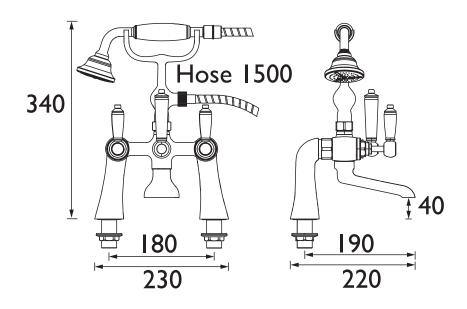

#### Dimensions (measurements in mm)

| Flow Rates (I/min)    |      |      |      |      |      |    |  |  |
|-----------------------|------|------|------|------|------|----|--|--|
| System Pressure (bar) | 0.2  | 0.5  | 1    | 2    | 3    | 5  |  |  |
| RS2 BSM C (mixed)     | 14.8 | 23.4 | 33.1 | 46.8 | 57.3 | 74 |  |  |