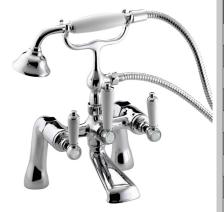

# RENAISSANCE Tap Range Renaissance 2 Bath Shower Mixer Chrome

| Specification                     |                                   |  |  |  |
|-----------------------------------|-----------------------------------|--|--|--|
| Product Type:                     | Bathroom Taps                     |  |  |  |
| Main Construction Material:       | Brass                             |  |  |  |
| Mount Type:                       | Deck Mounted                      |  |  |  |
| Handle Type:                      | Lever Handles                     |  |  |  |
| Connection Inlet:                 | 3/4" BSP                          |  |  |  |
| Connection Outlet:                | G 1/2"                            |  |  |  |
| Number of Tap Holes:              | 2                                 |  |  |  |
| Valve/Cartridge Type:             | 3/4" Ceramic Disc Valves          |  |  |  |
| Plumbing System Requirements:     | Suitable for all plumbing systems |  |  |  |
| Minimum Dynamic Pressure (bar):   | 0.2 bar                           |  |  |  |
| Maximum Dynamic Pressure (bar):   | 5 bar                             |  |  |  |
| Maximum Hot Water Temperature °C: | 65°C                              |  |  |  |
| Maximum Static Pressure (bar):    | 10 bar                            |  |  |  |
| Flow Type:                        | Single Flow                       |  |  |  |
| Isolation Included:               | No                                |  |  |  |

#### Features:

- Long life 1/4 turn ceramic disc valves for added durability and smooth control.
- Robust metal fixing nut to secure the tap in place reducing the risk of loosening over time.
- A hard-wearing, flawless, scratch resistant chrome finish that lasts for years. Salt spray tested to ensure added durability.
- 10 year parts and 1 year labour guarantee for peace of mind.
- Co-ordinating Bathroom taps, Recess shower and Accessories available.