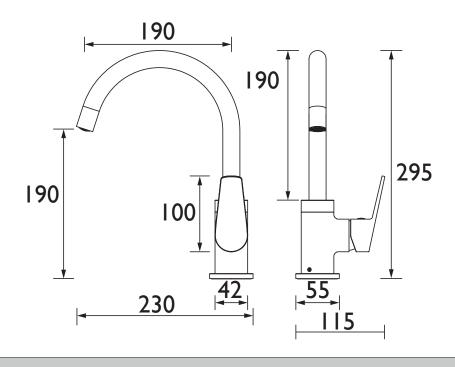

#### Dimensions (measurements in mm)

| Flow Rates (I/min)     |     |     |      |    |      |      |  |  |  |
|------------------------|-----|-----|------|----|------|------|--|--|--|
| System Pressure (bar)  | 0.3 | 0.5 | 1    | 2  | 3    | 5    |  |  |  |
| RSP EFSNK C TO (mixed) | 6.7 | 8.8 | 13.2 | 19 | 23.6 | 30.3 |  |  |  |