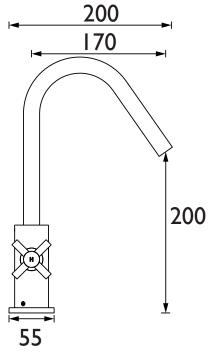

### Dimensions (measurements in mm)

| Flow Rates (I/min)     |      |      |      |      |      |    |  |  |
|------------------------|------|------|------|------|------|----|--|--|
| System Pressure (bar)  | 0.3  | 0.5  | 1    | 2    | 3    | 5  |  |  |
| PCN EFSNK C TO (mixed) | 11.8 | 15.5 | 20.8 | 29.8 | 37.2 | 48 |  |  |