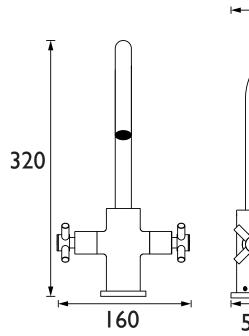

### Dimensions (measurements in mm)

| Flow Rates (I/min)     |      |      |      |      |      |    |  |  |
|------------------------|------|------|------|------|------|----|--|--|
| System Pressure (bar)  | 0.3  | 0.5  | 1    | 2    | 3    | 5  |  |  |
| PCN EFSNK C TO (mixed) | 11.8 | 15.5 | 20.8 | 29.8 | 37.2 | 48 |  |  |