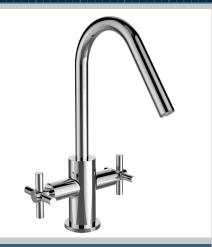

### PECAN Tap Range Pecan EFSNK Chrome Tap Only

#### Features:

- Long life and easy to use 1/4 turn ceramic disc valves
- Product supplied without Easyfit base
- Minimum working pressure of 0.3 bar

| Specification                     |                                   |  |  |  |
|-----------------------------------|-----------------------------------|--|--|--|
| Product Type:                     | Kitchen Taps                      |  |  |  |
| Main Construction Material:       | Brass                             |  |  |  |
| Mount Type:                       | Deck Mounted                      |  |  |  |
| Handle Type:                      | Crosshead Handles                 |  |  |  |
| Connection Inlet:                 | 1/2" BSP Flexible Tails           |  |  |  |
| Connection Outlet:                | Flow Straightener                 |  |  |  |
| Number of Tap Holes:              | 1                                 |  |  |  |
| Valve/Cartridge Type:             | 1/2" Ceramic Disc Valve           |  |  |  |
| Plumbing System Requirements:     | Suitable for all plumbing systems |  |  |  |
| Minimum Dynamic Pressure (bar):   | 0.3 bar                           |  |  |  |
| Maximum Dynamic Pressure (bar):   | 5.0 bar                           |  |  |  |
| Maximum Hot Water Temperature °C: | 65°C                              |  |  |  |
| Maximum Static Pressure (bar):    | 10 bar                            |  |  |  |
| Flow Type:                        | Single Flow                       |  |  |  |
| Isolation Included:               | Yes                               |  |  |  |