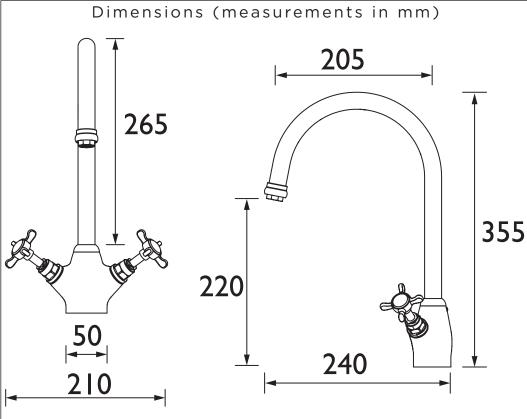

| Aerator                           |  |  |  |
| Number of Tap Holes:              | 1                                 |  |  |  |
| Valve/Cartridge Type:             | 1/2" Ceramic Disc Valve           |  |  |  |
| Plumbing System Requirements:     | Suitable for all plumbing systems |  |  |  |
| Minimum Dynamic Pressure:         | 0.3 bar                           |  |  |  |
| Maximum Dynamic Pressure:         | 5.0 bar                           |  |  |  |
| Maximum Hot Water Temperature: °C | 65                                |  |  |  |
| Maximum Static Pressure: (bar)    | 10                                |  |  |  |
| Flow Type:                        | Single Flow                       |  |  |  |
| Isolation Included:               | Yes                               |  |  |  |



| Flow Rates (I/min)    |      |      |      |      |      |      |  |
|-----------------------|------|------|------|------|------|------|--|
| System Pressure (bar) | 0.3  | 0.5  | 1    | 2    | 3    | 5    |  |
| N SNK EF G TO         | 13.1 | 16.9 | 23.9 | 33.7 | 41.3 | 53.3 |  |

## TECHNICAL DATA SHEET