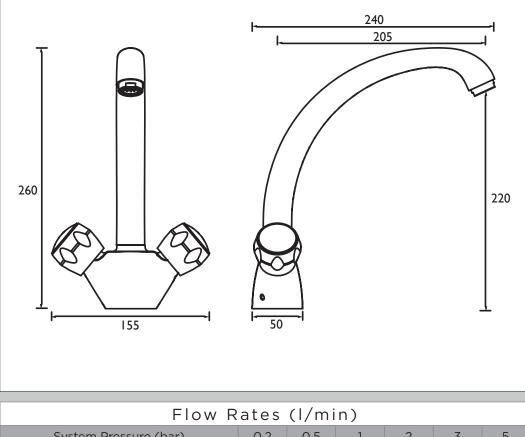

## Dimensions (measurements in mm)

Bristan, Birch Coppice Business Park, Dordon, Tamworth, B78 ISG. Telephone: 0844 701 6274. Facsimile: 0844 701 6275. Web Site: www.bristan.com Email: enquire@bristan.com. The information contained on this page was correct at date of issue. Fitting Dimensions are provided as a guide only. Some variation may occur due to manufacturing tolerances. Bristan pursues a policy of continuing improvement in design and performance of its products and so reserves the right to change specifications without prior notice.