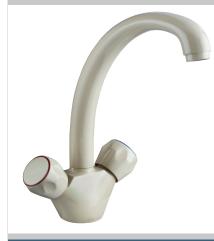

# MONTREAL Tap Range Montreal Easyfit Sink Mixer Beige Tap Only

#### Features:

- Metal fixing nut for added durability
- Product supplied without Easyfit base
- Minimum working pressure of 0.3 bar