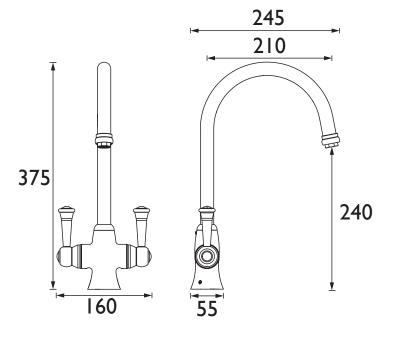

#### Dimensions (measurements in mm)

| Flow Rates (I/min)     |      |     |      |    |      |      |  |  |  |
|------------------------|------|-----|------|----|------|------|--|--|--|
| System Pressure (bar)  | 0.4  | 0.5 | 1    | 2  | 3    | 5    |  |  |  |
| ST SNK EF C TO (mixed) | 13.2 | 17  | 24.1 | 34 | 41.7 | 53.8 |  |  |  |