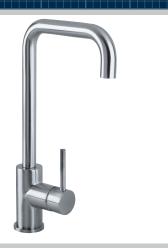

# LEMON Tap Range Lemon Easyfit Sink Mixer Brushed Nickel Tap Only

#### Features:

- Long life ceramic cartridge for added durability and ease of use
- Product supplied without Easyfit base
- Minimum working pressure of 0.3 bar

| Specification                     |                                                     |  |  |  |  |
|-----------------------------------|-----------------------------------------------------|--|--|--|--|
| Product Type:                     | Kitchen Taps                                        |  |  |  |  |
| Main Construction Material:       | Brass                                               |  |  |  |  |
| Mount Type:                       | Deck                                                |  |  |  |  |
| Handle Type:                      | Lever                                               |  |  |  |  |
| Connection Inlet:                 | 1/2" BSP Flexible Tails                             |  |  |  |  |
| Connection Outlet:                | M18.5 Coin Slot Aerator                             |  |  |  |  |
| Number of Tap Holes:              | 1                                                   |  |  |  |  |
| Valve/Cartridge Type:             | 35mm Cartridge                                      |  |  |  |  |
| Plumbing System Requirements:     | Suitable for all plumbing systems, ideally balanced |  |  |  |  |
| Minimum Dynamic Pressure (bar):   | 0.3 bar                                             |  |  |  |  |
| Maximum Dynamic Pressure (bar):   | 5 bar                                               |  |  |  |  |
| Maximum Hot Water Temperature °C: | 65°C                                                |  |  |  |  |
| Maximum Static Pressure (bar):    | 10 bar                                              |  |  |  |  |
| Flow Type:                        | Single                                              |  |  |  |  |
| Isolation Included:               | Yes                                                 |  |  |  |  |