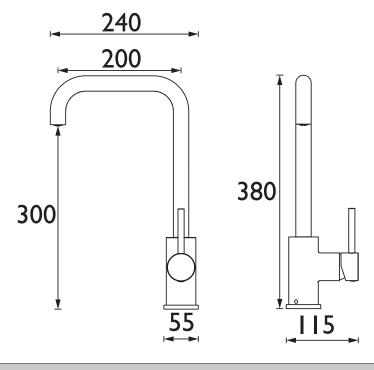

#### Dimensions (measurements in mm)

| Flow Rates (I/min)      |     |      |      |      |      |      |  |  |
|-------------------------|-----|------|------|------|------|------|--|--|
| System Pressure (bar)   | 0.3 | 0.5  | 1    | 2    | 3    | 5    |  |  |
| LMN EFSNK BN TO (mixed) | 7.9 | 10.2 | 14.5 | 20.5 | 25.1 | 32.4 |  |  |