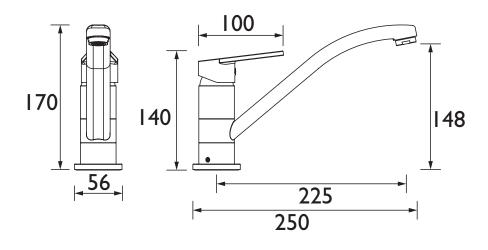

#### Dimensions (measurements in mm)

| Flow Rates (I/min)     |     |     |      |      |      |      |  |  |
|------------------------|-----|-----|------|------|------|------|--|--|
| System Pressure (bar)  | 0.3 | 0.5 | 1    | 2    | 3    | 5    |  |  |
| CNN EFSNK C TO (mixed) | 6.1 | 7.2 | 10.8 | 15.5 | 19.2 | 25.1 |  |  |

# TECHNICAL