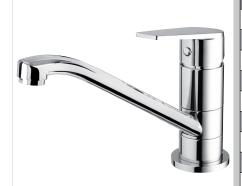

### **CINNAMON Tap Range** Cinnamon Easyfit Monobloc Sink

Mixer Chrome Tap Only

| Specification                     |                                                     |  |  |  |  |
|-----------------------------------|-----------------------------------------------------|--|--|--|--|
| Product Type:                     | Kitchen Taps                                        |  |  |  |  |
| Main Construction Material:       | Brass                                               |  |  |  |  |
| Mount Type:                       | Deck                                                |  |  |  |  |
| Handle Type:                      | Lever                                               |  |  |  |  |
| Connection Inlet:                 | 1/2" BSP Flexible Tails                             |  |  |  |  |
| Connection Outlet:                | Anti-Splash                                         |  |  |  |  |
| Number of Tap Holes:              | 1                                                   |  |  |  |  |
| Valve/Cartridge Type:             | 35mm Cartridge                                      |  |  |  |  |
| Plumbing System Requirements:     | Suitable for all plumbing systems, ideally balanced |  |  |  |  |
| Minimum Dynamic Pressure (bar):   | 0.3 bar                                             |  |  |  |  |
| Maximum Dynamic Pressure (bar):   | 5 bar                                               |  |  |  |  |
| Maximum Hot Water Temperature °C: | 65°C                                                |  |  |  |  |
| Maximum Static Pressure (bar):    | 10 bar                                              |  |  |  |  |
| Flow Type:                        | Single                                              |  |  |  |  |
| Isolation Included:               | Yes                                                 |  |  |  |  |

#### Features:

- Long life ceramic cartridge for added durability and ease of
- Product supplied without Easyfit base
- Minimum working pressure of 0.3 bar