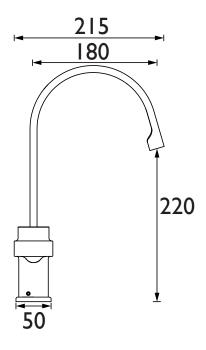

| Plumbing System Requirements:     | Suitable for all plumbing systems |  |  |  |  |
| Minimum Dynamic Pressure (bar):   | 0.3 bar                           |  |  |  |  |
| Maximum Dynamic Pressure (bar):   | 5.0 bar                           |  |  |  |  |
| Maximum Hot Water Temperature °C: | 65°C                              |  |  |  |  |
| Maximum Static Pressure (bar):    | 10 bar                            |  |  |  |  |
| Flow Type:                        | Single Flow                       |  |  |  |  |
| Isolation Included:               | Yes                               |  |  |  |  |

Dimensions (measurements in mm)

#### Product Certifications:



WRAS Cert. Number: 2105900 WRAS Expiry Date: 31/05/2026





For more products, visit our website: http://www.bristan.com



# 340



| Flow Rates (I/min)     |     |     |      |      |      |      |  |  |  |  |
|------------------------|-----|-----|------|------|------|------|--|--|--|--|
| System Pressure (bar)  | 0.3 | 0.5 | 1    | 2    | 3    | 5    |  |  |  |  |
| CHO EFSNK C TO (mixed) | 7.5 | 9.7 | 13.7 | 19.4 | 23.8 | 30.7 |  |  |  |  |

# TECHNICAL