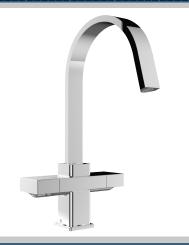

### CHOCOLATE Tap Range Chocolate Easyfit Monobloc Sink Mixer Chrome Tap Only

#### Features:

- Long life and easy to use 1/4 turn ceramic disc valves
- Minimum working pressure of 0.3 bar

|  |  | Ц |
|--|--|---|
|  |  |   |
|  |  | 1 |
|  |  |   |

| Specification                     |                                   |  |  |  |  |
|-----------------------------------|-----------------------------------|--|--|--|--|
| Product Type:                     | Kitchen Taps                      |  |  |  |  |
| Main Construction Material:       | Brass                             |  |  |  |  |
| Mount Type:                       | Deck Mounted                      |  |  |  |  |
| Handle Type:                      | Square Handles                    |  |  |  |  |
| Connection Inlet:                 | 1/2" BSP Flexible Tails           |  |  |  |  |
| Connection Outlet:                | Flow Straightener                 |  |  |  |  |
| Number of Tap Holes:              | 1                                 |  |  |  |  |
| Valve/Cartridge Type:             | 1/2" Ceramic Disc Valve           |  |  |  |  |
| Plumbing System Requirements:     | Suitable for all plumbing systems |  |  |  |  |
| Minimum Dynamic Pressure (bar):   | 0.3 bar                           |  |  |  |  |
| Maximum Dynamic Pressure (bar):   | 5.0 bar                           |  |  |  |  |
| Maximum Hot Water Temperature °C: | 65°C                              |  |  |  |  |
| Maximum Static Pressure (bar):    | 10 bar                            |  |  |  |  |
| Flow Type:                        | Single Flow                       |  |  |  |  |
| Isolation Included:               | Yes                               |  |  |  |  |