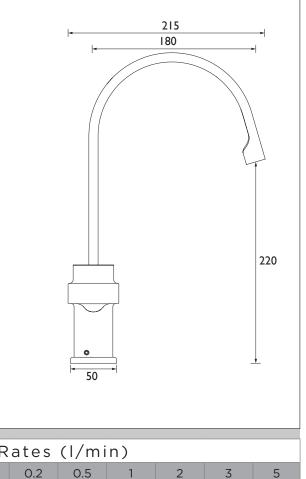

## Dimensions (measurements in mm)

10.6

13.7

19.3

27.4

33.5

SHOWERS

APS &

43.3

D1

Bristan, Birch Coppice Business Park, Dordon, Tamworth, B78 ISG. Telephone: 0844 701 6274. Facsimile: 0844 701 6275. Web Site: www.bristan.com Email: enquire@bristan.com. The information contained on this page was correct at date of issue. Fitting Dimensions are provided as a guide only. Some variation may occur due to manufacturing tolerances. Bristan pursues a policy of continuing improvement in design and performance of its products and so reserves the right to change specifications without prior notice.