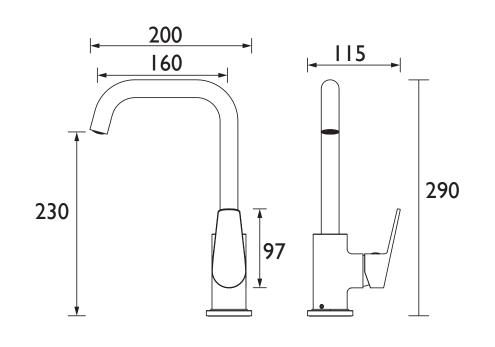

#### Dimensions (measurements in mm)

| Flow Rates (I/min)     |     |     |      |      |      |      |  |  |
|------------------------|-----|-----|------|------|------|------|--|--|
| System Pressure (bar)  | 0.3 | 0.5 | 1    | 2    | 3    | 5    |  |  |
| BLB EFSNK C TO (mixed) | 6.5 | 8.7 | 12.9 | 18.8 | 23.2 | 30.2 |  |  |