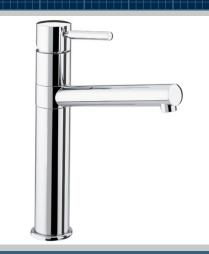

## VEGAS Tap Range Vegas Easyfit Mono Sink Mixer Chrome Tap Only

#### Features:

- Long life ceramic cartridge for added durability and ease of use
- Product supplied without Easyfit base
- Minimum working pressure of 0.3 bar

| Specification                     |                                   |  |  |  |
|-----------------------------------|-----------------------------------|--|--|--|
| Product Type:                     | Kitchen Taps                      |  |  |  |
| Main Construction Material:       | Brass                             |  |  |  |
| Mount Type:                       | Deck Mounted                      |  |  |  |
| Handle Type:                      | Lever Handle                      |  |  |  |
| Connection Inlet:                 | 1/2" BSP Flexible Tails           |  |  |  |
| Connection Outlet:                | Aerator                           |  |  |  |
| Number of Tap Holes:              | 1                                 |  |  |  |
| Valve/Cartridge Type:             | 35mm Ceramic Cartridge            |  |  |  |
| Plumbing System Requirements:     | Suitable for all plumbing systems |  |  |  |
| Minimum Dynamic Pressure (bar):   | 0.3 bar                           |  |  |  |
| Maximum Dynamic Pressure (bar):   | 5.0 bar                           |  |  |  |
| Maximum Hot Water Temperature °C: | 65°C                              |  |  |  |
| Maximum Static Pressure (bar):    | 10 bar                            |  |  |  |
| Flow Type:                        | Single Flow                       |  |  |  |
| Isolation Included:               | Yes                               |  |  |  |