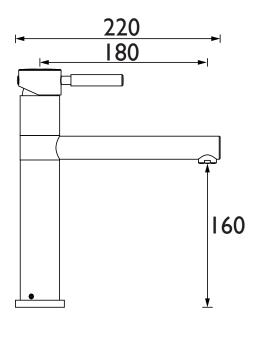

### Dimensions (measurements in mm)

| Flow Rates (I/min)     |     |     |    |      |      |      |  |  |
|------------------------|-----|-----|----|------|------|------|--|--|
| System Pressure (bar)  | 0.3 | 0.5 | 1  | 2    | 3    | 5    |  |  |
| VG SNK EF C TO (mixed) | 6   | 7.7 | 11 | 15.5 | 19.1 | 24.6 |  |  |