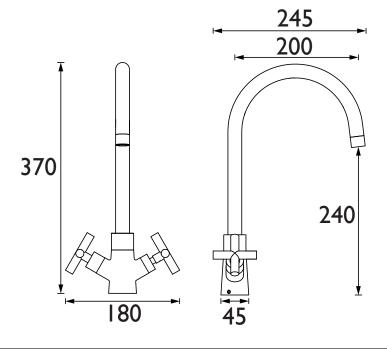

#### Dimensions (measurements in mm)

| Flow Rates (I/min)     |     |      |      |    |      |      |  |  |
|------------------------|-----|------|------|----|------|------|--|--|
| System Pressure (bar)  | 0.3 | 0.5  | 1    | 2  | 3    | 5    |  |  |
| TNG EFSNK C TO (mixed) | 8.4 | 14.8 | 21.7 | 32 | 41.5 | 51.8 |  |  |