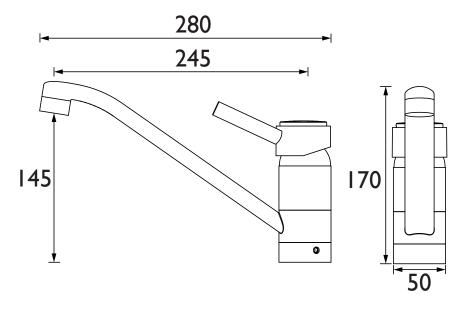

Dimensions (measurements in mm)

| Flow Rates (I/min)     |     |     |    |      |      |      |  |  |  |  |
|------------------------|-----|-----|----|------|------|------|--|--|--|--|
| System Pressure (bar)  | 0.3 | 0.5 | 1  | 2    | 3    | 5    |  |  |  |  |
| RU SNK EF C TO (mixed) | 7.7 | 9.9 | 14 | 19.8 | 24.2 | 31.2 |  |  |  |  |