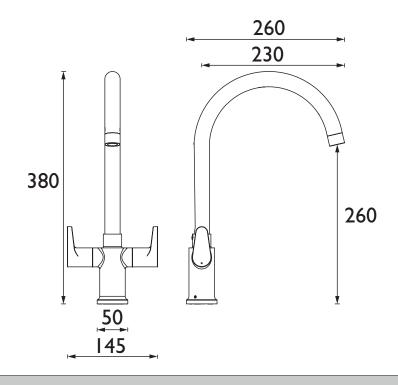

### Dimensions (measurements in mm)

| Flow Rates (I/min)      |      |      |      |      |      |      |  |  |
|-------------------------|------|------|------|------|------|------|--|--|
| System Pressure (bar)   | 0.4  | 0.5  | 1    | 2    | 3    | 5    |  |  |
| QST SNK EF C TO (mixed) | 12.9 | 14.9 | 22.4 | 32.4 | 39.7 | 51.2 |  |  |