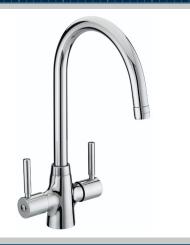

## MONZA Tap Range Monza Easyfit Mono Sink Mixer Chrome Tap Only

#### Features:

- Long life and easy to use 1/4 turn ceramic disc valves
- Product supplied without Easyfit base
- Minimum working pressure of 0.3 bar

| Specification                     |                                   |  |  |  |
|-----------------------------------|-----------------------------------|--|--|--|
| Product Type:                     | Kitchen Taps                      |  |  |  |
| Main Construction Material:       | Brass                             |  |  |  |
| Mount Type:                       | Deck Mounted                      |  |  |  |
| Handle Type:                      | Lever Handles                     |  |  |  |
| Connection Inlet:                 | 1/2" BSP Flexible Tails           |  |  |  |
| Connection Outlet:                | M24 Aerator                       |  |  |  |
| Number of Tap Holes:              | 1                                 |  |  |  |
| Valve/Cartridge Type:             | 1/2" Ceramic Disc Valve           |  |  |  |
| Plumbing System Requirements:     | Suitable for all plumbing systems |  |  |  |
| Minimum Dynamic Pressure (bar):   | 0.3 bar                           |  |  |  |
| Maximum Dynamic Pressure (bar):   | 5.0 bar                           |  |  |  |
| Maximum Hot Water Temperature °C: | 65°C                              |  |  |  |
| Maximum Static Pressure (bar):    | 10 bar                            |  |  |  |
| Flow Type:                        | Single Flow                       |  |  |  |
| Isolation Included:               | Yes                               |  |  |  |