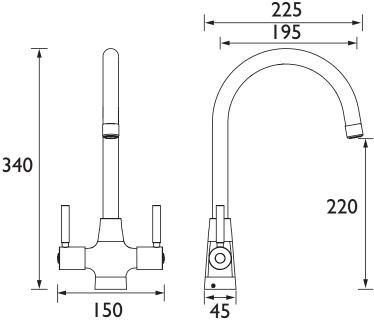

# Dimensions (measurements in mm)

| Flow Rates (I/min)     |     |      |      |      |      |      |  |  |
|------------------------|-----|------|------|------|------|------|--|--|
| System Pressure (bar)  | 0.3 | 0.5  | 1    | 2    | 3    | 5    |  |  |
| MZ SNK EF C TO (mixed) | 8.7 | 11.2 | 17.2 | 25.2 | 31.3 | 40.8 |  |  |